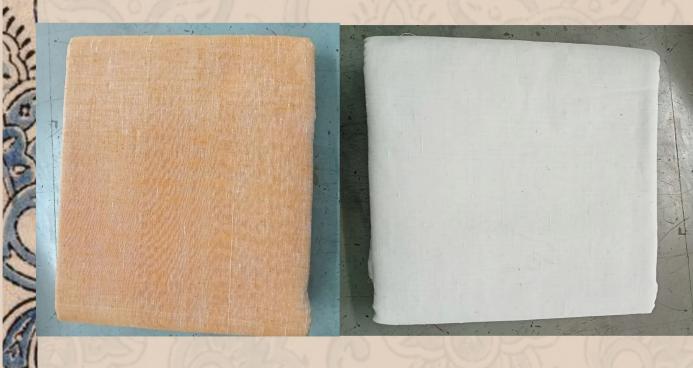

### Malkha Fabric with Malkha Yarn - Rs. 250 Per Mtr

CERT TO CONTRACTOR

Giri +91 98496 47003 and Siva +91 96761 66736

Malkha Buta Shirting Fabric - 46 Inches Width - RS. 300 Per Mtr

OF TO THE PARTY OF THE PARTY OF