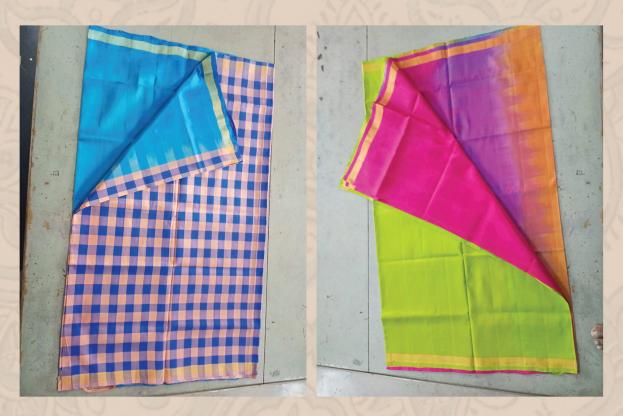

## Malkha Plain Buta Sarees without Blouse - RS. 2000 each

CERN TO COLLAND

CEEN OF BOOK OF THE STATE OF TH