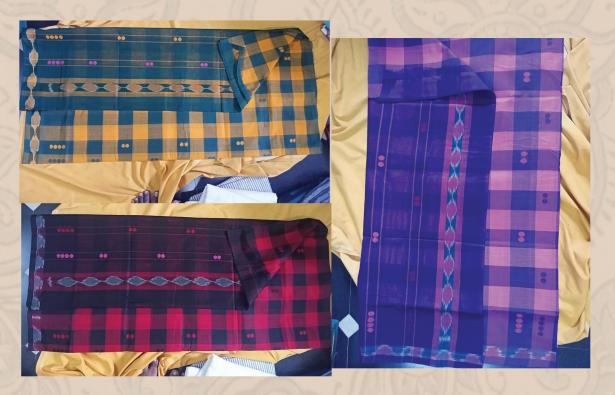

## Malkha Plain Buta Sarees without Blouse - RS. 2000 each

CERN TO COLLAND

CEEN OF BOOK OF THE STATE OF TH