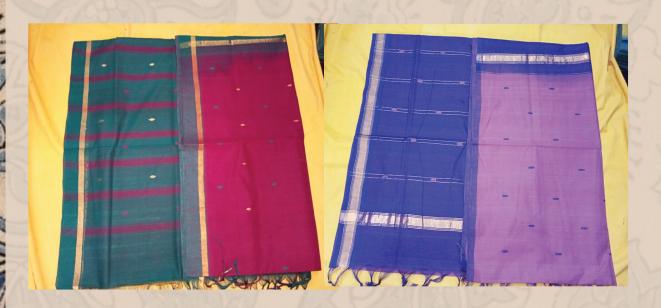

### **PULAGURTHA**

のできることできる。

Pulugurtha also known as the humble abode of "Malkha", a new cotton variety. The Malkha sarees are the most favourite for our leaders like Sonia Gandhi, Mamta Banerjee and Pratibha Patil. Many of the weavers in this tiny village in East Godavari district have converted their looms into Malkha looms and have been depending on Malkha for their livelihood. There is no dearth of work orders here but due to the pandemic and lack of logistics, sale has slowed down. Let us make a difference to them with our purchase. For any Malkha fabric, Towels, Dupattas or Sarees, Please contact Pulagurtha handloom society - Giri +91 98496 47003 and Siva +91 96761 66736 For any doubts or queries please contact any member of the Crafts Council of Andhra Pradesh.