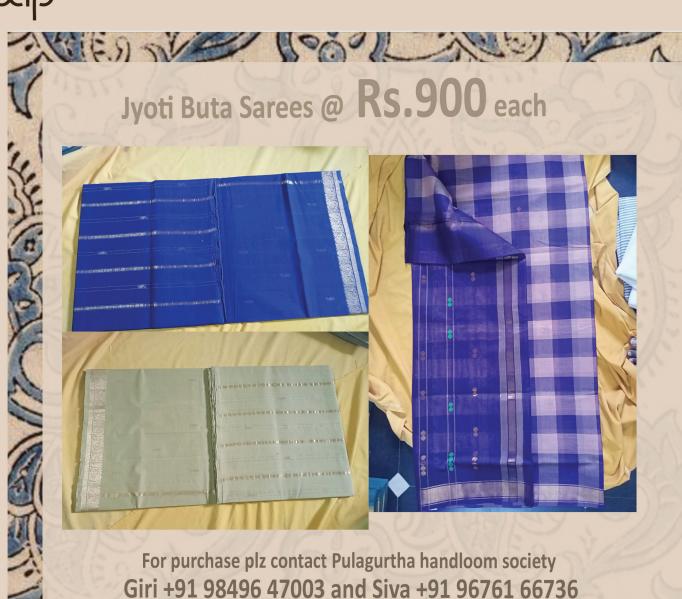

### Malkha Fabric with Malkha Yarn - Rs. 250 Per Mtr

CERT TO CONTRACTOR

Giri +91 98496 47003 and Siva +91 96761 66736

Malkha Buta Shirting Fabric - 46 Inches Width - RS. 300 Per Mtr

OF TO THE PARTY OF THE PARTY OF

Malkha Buta Shirting Fabric - 46 Inches Width - Rs. 300 Per Mtr

SEN SUPPLIES

SEN DE CONTRACTOR

(C) (C)

CERT TO COLLABOR