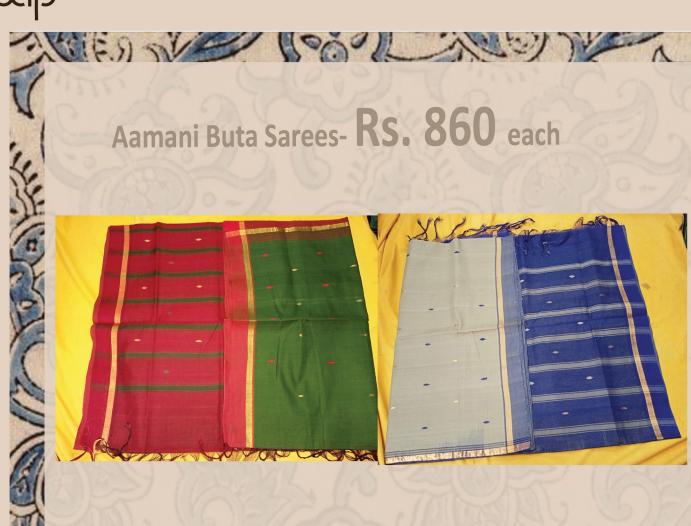

### **PULAGURTHA**

のできることできる。

Pulugurtha also known as the humble abode of "Malkha", a new cotton variety. The Malkha sarees are the most favourite for our leaders like Sonia Gandhi, Mamta Banerjee and Pratibha Patil. Many of the weavers in this tiny village in East Godavari district have converted their looms into Malkha looms and have been depending on Malkha for their livelihood. There is no dearth of work orders here but due to the pandemic and lack of logistics, sale has slowed down. Let us make a difference to them with our purchase. For any Malkha fabric, Towels, Dupattas or Sarees, Please contact Pulagurtha handloom society - Giri +91 98496 47003 and Siva +91 96761 66736 For any doubts or queries please contact any member of the Crafts Council of Andhra Pradesh.