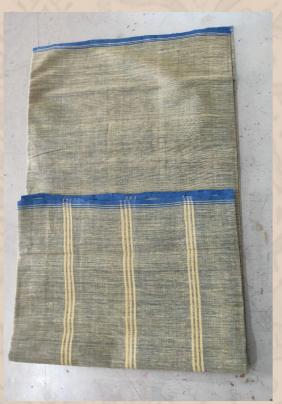

# Malkha Dupattas @ RS 500 each

Janshi & Plain Fabric - 46 Inches Width - Rs. 145 Per Mtr

CEST OF THE REAL PROPERTY OF THE PARTY OF TH

CER SOLL RESERVED

For purchase plz contact Pulagurtha handloom society