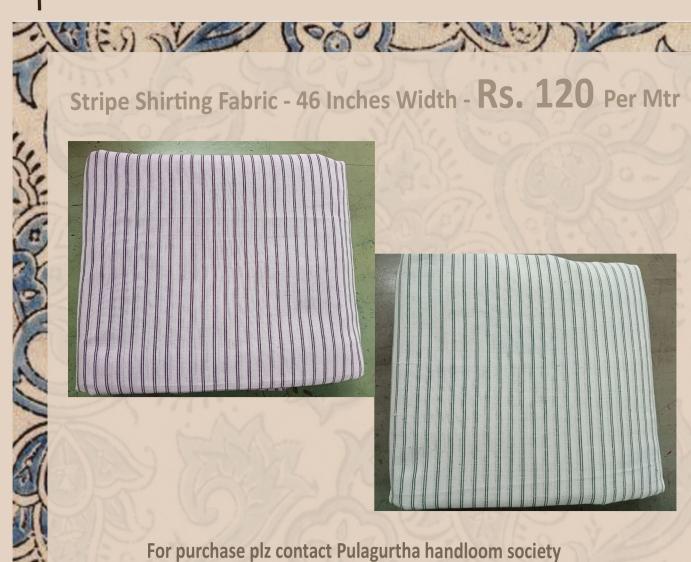

### **PULAGURTHA**

のできることできる。

Pulugurtha also known as the humble abode of "Malkha", a new cotton variety. The Malkha sarees are the most favourite for our leaders like Sonia Gandhi, Mamta Banerjee and Pratibha Patil. Many of the weavers in this tiny village in East Godavari district have converted their looms into Malkha looms and have been depending on Malkha for their livelihood. There is no dearth of work orders here but due to the pandemic and lack of logistics, sale has slowed down. Let us make a difference to them with our purchase. For any Malkha fabric, Towels, Dupattas or Sarees, Please contact Pulagurtha handloom society - Giri +91 98496 47003 and Siva +91 96761 66736 For any doubts or queries please contact any member of the Crafts Council of Andhra Pradesh.