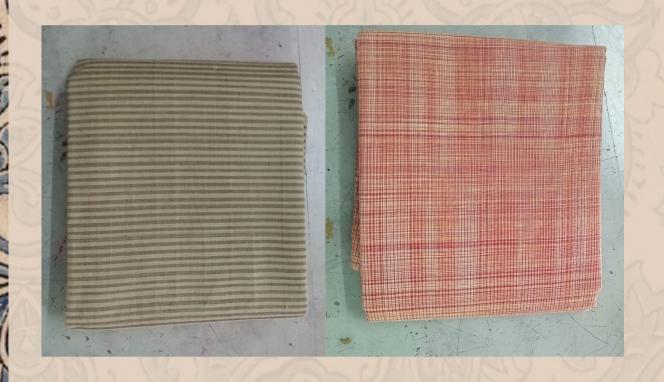

### Malkha Fabric with Malkha Yarn - Rs. 250 Per Mtr

CERT TO CONTRACTOR

Giri +91 98496 47003 and Siva +91 96761 66736

Malkha Buta Shirting Fabric - 46 Inches Width - RS. 300 Per Mtr

OF TO THE PARTY OF THE PARTY OF

Malkha Buta Shirting Fabric - 46 Inches Width - Rs. 300 Per Mtr

SEN SUPPLIES

SEN DE CONTRACTOR

(C) (C)

CERT TO COLLABOR