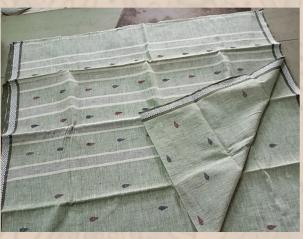

# Malkha Dupattas @ RS 500 each

Janshi & Plain Fabric - 46 Inches Width - Rs. 145 Per Mtr

CEST OF THE REAL PROPERTY OF THE PARTY OF TH

CER SOLL RESERVED

For purchase plz contact Pulagurtha handloom society