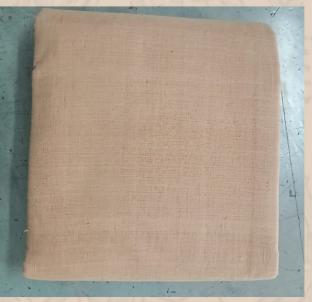

# Malkha Dupattas @ RS 500 each

Janshi & Plain Fabric - 46 Inches Width - Rs. 145 Per Mtr

CEST OF THE REAL PROPERTY OF THE PARTY OF TH

CER SOLL RESERVED

For purchase plz contact Pulagurtha handloom society