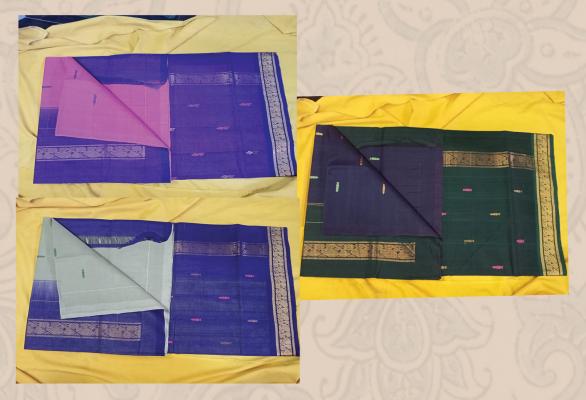

### **PULAGURTHA**

のできることできる。

Pulugurtha also known as the humble abode of "Malkha", a new cotton variety. The Malkha sarees are the most favourite for our leaders like Sonia Gandhi, Mamta Banerjee and Pratibha Patil. Many of the weavers in this tiny village in East Godavari district have converted their looms into Malkha looms and have been depending on Malkha for their livelihood. There is no dearth of work orders here but due to the pandemic and lack of logistics, sale has slowed down. Let us make a difference to them with our purchase. For any Malkha fabric, Towels, Dupattas or Sarees, Please contact Pulagurtha handloom society - Giri +91 98496 47003 and Siva +91 96761 66736 For any doubts or queries please contact any member of the Crafts Council of Andhra Pradesh.