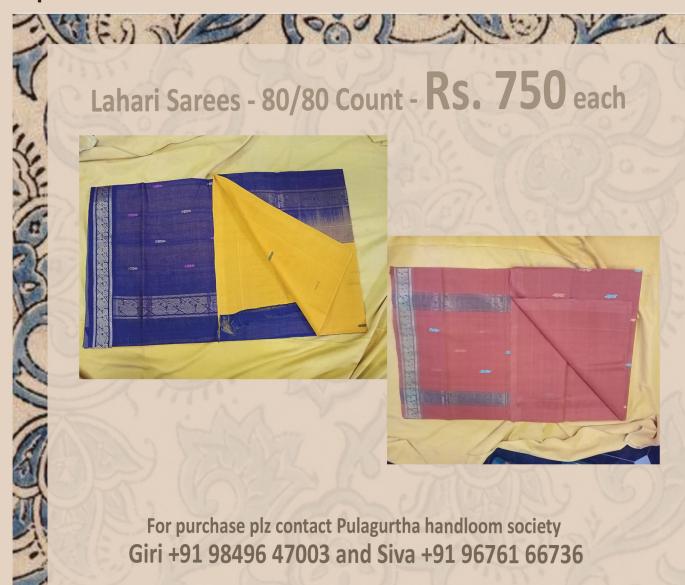

### **PULAGURTHA**

のできることできる。

Pulugurtha also known as the humble abode of "Malkha", a new cotton variety. The Malkha sarees are the most favourite for our leaders like Sonia Gandhi, Mamta Banerjee and Pratibha Patil. Many of the weavers in this tiny village in East Godavari district have converted their looms into Malkha looms and have been depending on Malkha for their livelihood. There is no dearth of work orders here but due to the pandemic and lack of logistics, sale has slowed down. Let us make a difference to them with our purchase. For any Malkha fabric, Towels, Dupattas or Sarees, Please contact Pulagurtha handloom society - Giri +91 98496 47003 and Siva +91 96761 66736 For any doubts or queries please contact any member of the Crafts Council of Andhra Pradesh.