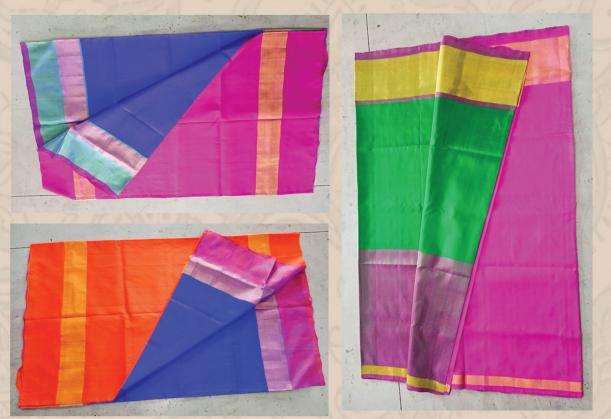

### Malkha Fabric with Malkha Yarn - Rs. 250 Per Mtr

CERT TO CONTRACTOR

Giri +91 98496 47003 and Siva +91 96761 66736

Malkha Buta Shirting Fabric - 46 Inches Width - RS. 300 Per Mtr

OF TO THE PARTY OF THE PARTY OF