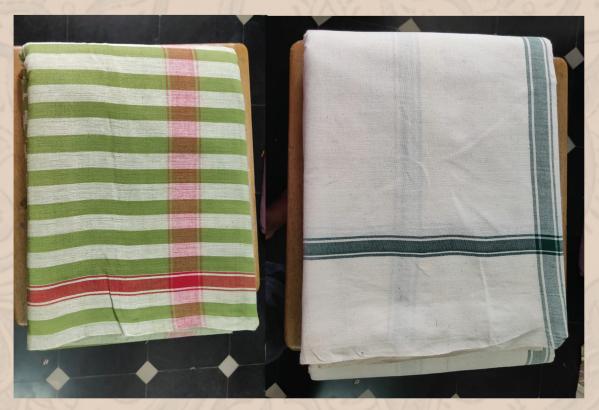

### Malkha Fabric with Malkha Yarn - Rs. 250 Per Mtr

CERT TO CONTRACTOR

Giri +91 98496 47003 and Siva +91 96761 66736

Malkha Buta Shirting Fabric - 46 Inches Width - RS. 300 Per Mtr

OF TO THE PARTY OF THE PARTY OF

Malkha Buta Shirting Fabric - 46 Inches Width - Rs. 300 Per Mtr

SEN SUPPLIES

SEN DE CONTRACTOR

(C) (C)

CERT TO COLLABOR