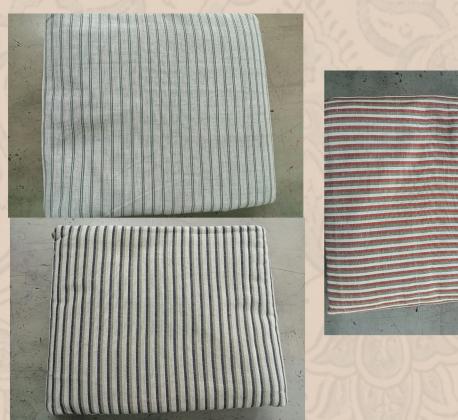

### **PULAGURTHA**

のできることできる。

Pulugurtha also known as the humble abode of "Malkha", a new cotton variety. The Malkha sarees are the most favourite for our leaders like Sonia Gandhi, Mamta Banerjee and Pratibha Patil. Many of the weavers in this tiny village in East Godavari district have converted their looms into Malkha looms and have been depending on Malkha for their livelihood. There is no dearth of work orders here but due to the pandemic and lack of logistics, sale has slowed down. Let us make a difference to them with our purchase. For any Malkha fabric, Towels, Dupattas or Sarees, Please contact Pulagurtha handloom society - Giri +91 98496 47003 and Siva +91 96761 66736 For any doubts or queries please contact any member of the Crafts Council of Andhra Pradesh.