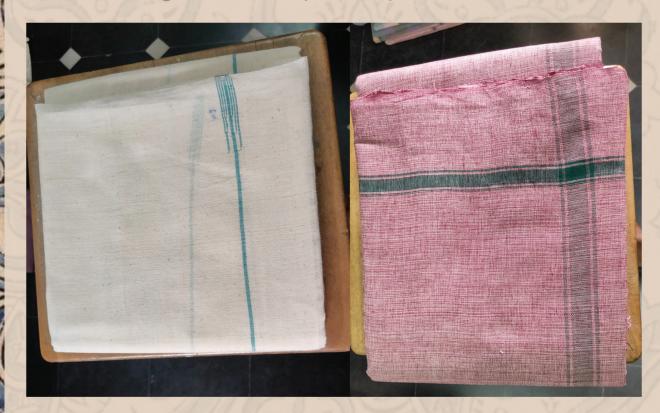

### Malkha Fabric with Malkha Yarn - Rs. 250 Per Mtr

CERT TO CONTRACTOR

Giri +91 98496 47003 and Siva +91 96761 66736

Malkha Buta Shirting Fabric - 46 Inches Width - RS. 300 Per Mtr

OF TO THE PARTY OF THE PARTY OF

Malkha Buta Shirting Fabric - 46 Inches Width - Rs. 300 Per Mtr

SEN SUPPLIES

SEN DE CONTRACTOR

(C) (C)

CERT TO COLLABOR