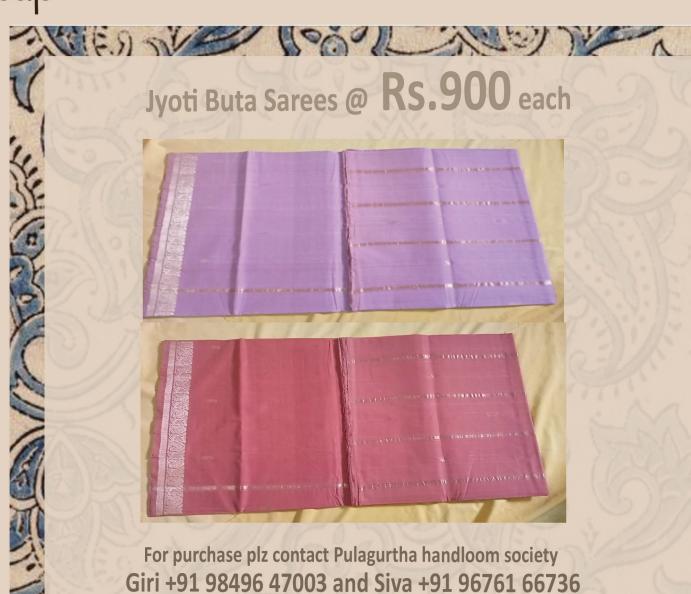

### Malkha Fabric with Malkha Yarn - Rs. 250 Per Mtr

CERT TO CONTRACTOR

Giri +91 98496 47003 and Siva +91 96761 66736

Malkha Buta Shirting Fabric - 46 Inches Width - RS. 300 Per Mtr

OF TO THE PARTY OF THE PARTY OF

Malkha Buta Shirting Fabric - 46 Inches Width - Rs. 300 Per Mtr

SEN SUPPLIES

SEN DE CONTRACTOR

(C) (C)

CERT TO COLLABOR