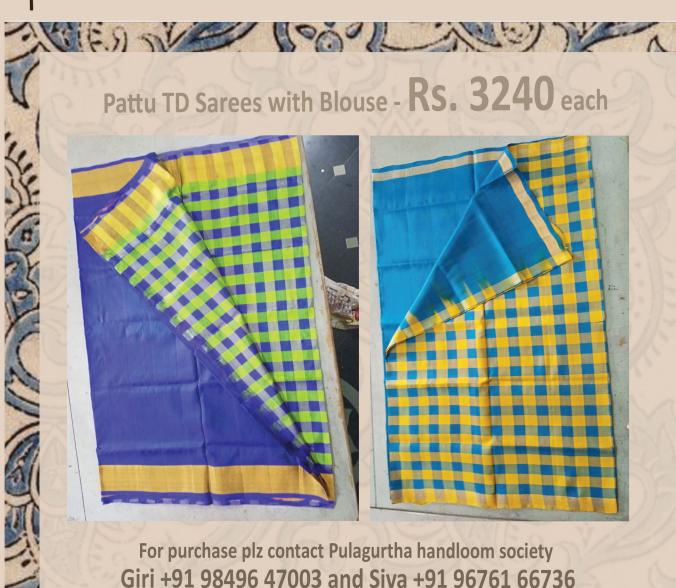

## Malkha Plain Buta Sarees without Blouse - RS. 2000 each

CERN TO COLLAND

CEEN OF BOOK OF THE STATE OF TH