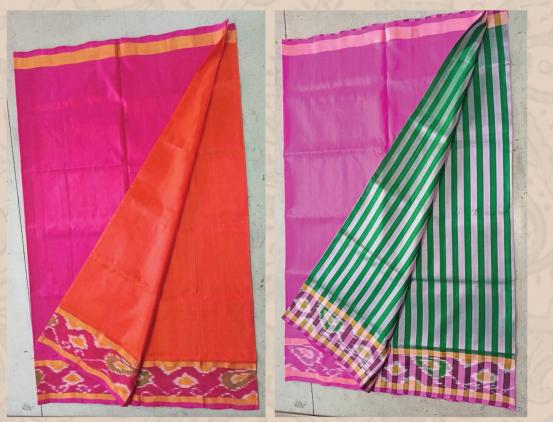

## Malkha Plain Buta Sarees without Blouse - RS. 2000 each

CERN TO COLLAND

CEEN OF BOOK OF THE STATE OF TH