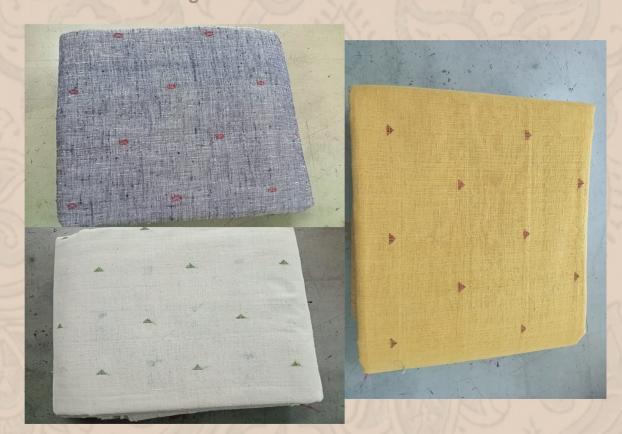

### Malkha Fabric with Malkha Yarn - Rs. 250 Per Mtr

CERT TO CONTRACTOR

Giri +91 98496 47003 and Siva +91 96761 66736

Malkha Buta Shirting Fabric - 46 Inches Width - RS. 300 Per Mtr

OF TO THE PARTY OF THE PARTY OF