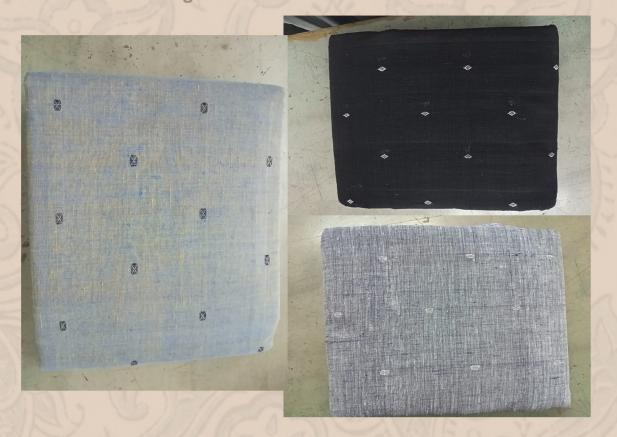

### Malkha Fabric with Malkha Yarn - Rs. 250 Per Mtr

CERT TO CONTRACTOR

Giri +91 98496 47003 and Siva +91 96761 66736

Malkha Buta Shirting Fabric - 46 Inches Width - RS. 300 Per Mtr

OF TO THE PARTY OF THE PARTY OF

Malkha Buta Shirting Fabric - 46 Inches Width - Rs. 300 Per Mtr

SEN SUPPLIES

SEN DE CONTRACTOR

(C) (C)

CERT TO COLLABOR