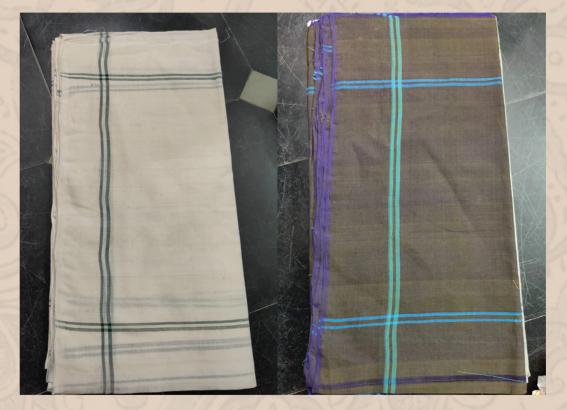

### Malkha Fabric with Malkha Yarn - Rs. 250 Per Mtr

CERT TO CONTRACTOR

Giri +91 98496 47003 and Siva +91 96761 66736

Malkha Buta Shirting Fabric - 46 Inches Width - RS. 300 Per Mtr

OF TO THE PARTY OF THE PARTY OF

Malkha Buta Shirting Fabric - 46 Inches Width - Rs. 300 Per Mtr

SEN SUPPLIES

SEN DE CONTRACTOR

(C) (C)

CERT TO COLLABOR