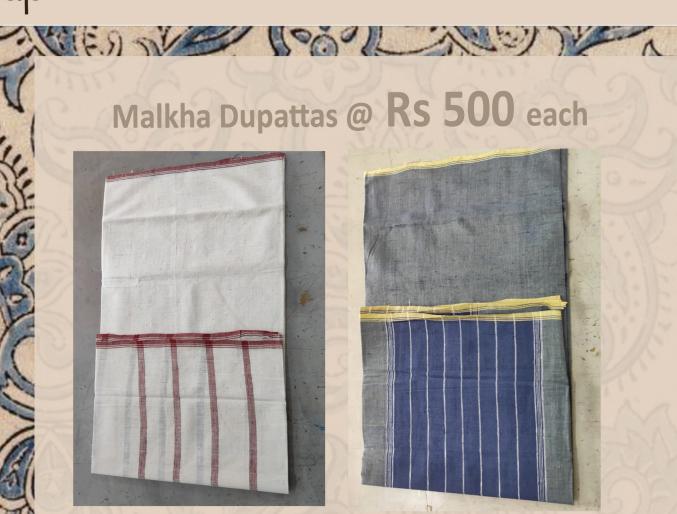

# Malkha Dupattas @ RS 500 each

Janshi & Plain Fabric - 46 Inches Width - Rs. 145 Per Mtr

CEST OF THE REAL PROPERTY OF THE PARTY OF TH

CER SOLL RESERVED

For purchase plz contact Pulagurtha handloom society