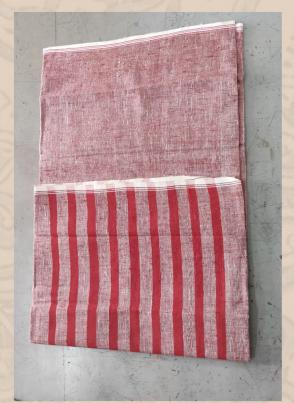

# Malkha Dupattas @ RS 500 each

Janshi & Plain Fabric - 46 Inches Width - Rs. 145 Per Mtr

CEST OF THE REAL PROPERTY OF THE PARTY OF TH

CER SOLL RESERVED

For purchase plz contact Pulagurtha handloom society