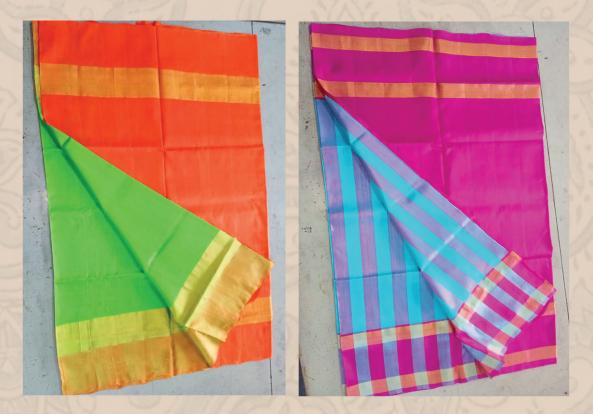

Malkha Buta Shirting Fabric - 46 Inches Width - Rs. 300 Per Mtr

SEN SUPPLIES

SEN DE CONTRACTOR

(C) (C)

CERT TO COLLABOR