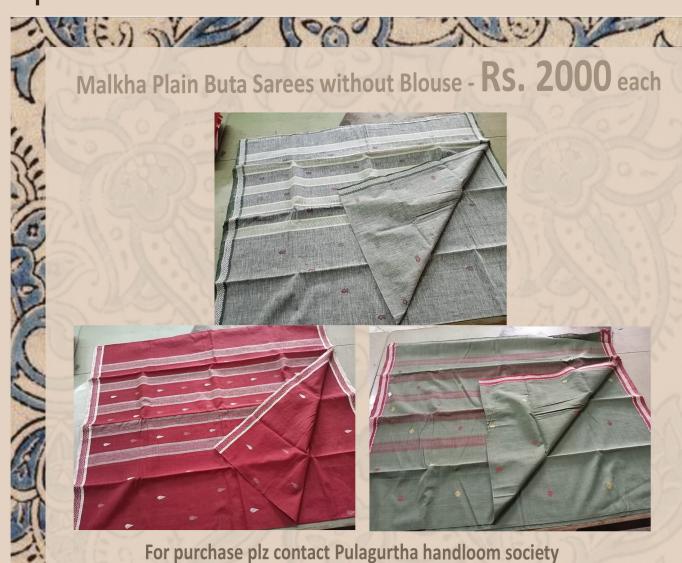

## Malkha Plain Buta Sarees without Blouse - RS. 2000 each

CERN TO COLLAND

CEEN OF BOOK OF THE STATE OF TH