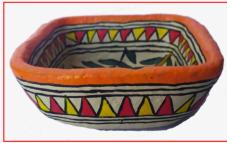

# **SQUARE BOWLS**

BH05\_SB01\_MLT SIZE- 5.5" MATERIAL-PAPIER MACHE PRICE- Rs. 200/-

BH05\_SB02\_MLT SIZE- 5.5" MATERIAL-PAPIER MACHE PRICE- Rs. 200/-

BH05\_SB03\_MLT SIZE- 5.5" MATERIAL-PAPIER MACHE PRICE- Rs. 200/-