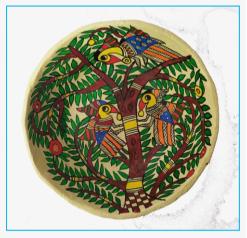

The craftsmen use bold black outlines 'Kachni' and vivid colours to fill in between making the object vibrant and striking. The most common motifs are derived from nature such as trees, flowers, birds, Gods and Goddesses etc. Most of the motifs reflect the strong traditions and rich culture of the Mithila region Of Bihar.

Traditionally, Paper Mache was used to create objects related to Mythology and for Wedding Ceremonies. Lately, the technique has expanded to create objects of utility like office stationeries, pen stand, holders and lamps etc.