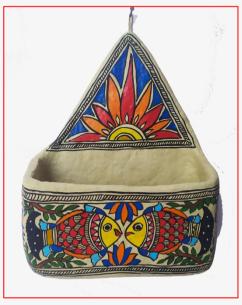

#### **HANGING LAMP**

BH05\_HL01\_MLT SIZE- 8" MATERIAL-PAPIER MACHE PRICE-Rs.300/- BH05\_HL02\_MLT SIZE- 8" MATERIAL-PAPIER MACHE PRICE- Rs.300/- BH05\_HL03\_MLT SIZE- 8" MATERIAL-PAPIER MACHE PRICE- Rs.300/- BH05\_HL04\_MLT SIZE- 8" MATERIAL-PAPIER MACHE PRICE- Rs.300/-