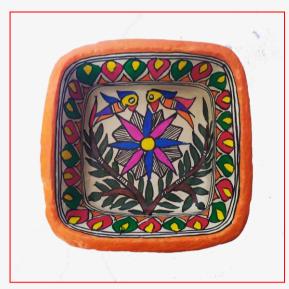

# **SQUARE BOWLS**

BH05\_SB01\_MLT SIZE- 5.5" MATERIAL-PAPIER MACHE PRICE- Rs. 200/-

BH05\_SB02\_MLT SIZE- 5.5" MATERIAL-PAPIER MACHE PRICE- Rs. 200/-

BH05\_SB03\_MLT SIZE- 5.5" MATERIAL-PAPIER MACHE PRICE- Rs. 200/-