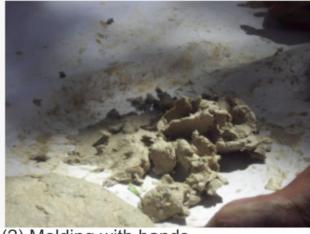

# **PROCESS**

(1) Making paper pulp by soaking newspaper and multani mitti.

4) Decoration with the Madhubani style of Painting.

(2) Molding with hands.

(3) Drying the objects.

The raw materials needed are:

- Old Newspapers soaked in water for 2 days.
- White Glue
- Multani Mitti (Fuller's Earth).

Ref: flaming osflight.word press.com

VOICES FROM BIHAR