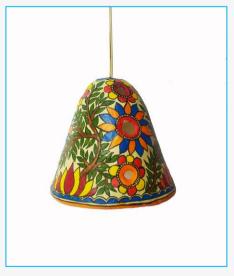

#### **HANGING LAMP**

BH05\_HL01\_MLT SIZE- 8" MATERIAL-PAPIER MACHE PRICE-Rs.300/- BH05\_HL02\_MLT SIZE- 8" MATERIAL-PAPIER MACHE PRICE- Rs.300/- BH05\_HL03\_MLT SIZE- 8" MATERIAL-PAPIER MACHE PRICE- Rs.300/- BH05\_HL04\_MLT SIZE- 8" MATERIAL-PAPIER MACHE PRICE- Rs.300/-