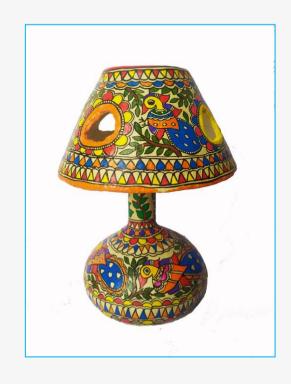

#### **HANGING LAMP**

BH05\_HL01\_MLT SIZE- 8" MATERIAL-PAPIER MACHE PRICE-Rs.300/- BH05\_HL02\_MLT SIZE- 8" MATERIAL-PAPIER MACHE PRICE- Rs.300/- BH05\_HL03\_MLT SIZE- 8" MATERIAL-PAPIER MACHE PRICE- Rs.300/- BH05\_HL04\_MLT SIZE- 8" MATERIAL-PAPIER MACHE PRICE- Rs.300/-

# **BED SIDE LAMP**

BH05\_BSL01\_MLT SIZE- 14" MATERIAL-PAPIER MACHE PRICE-Rs.700/-

BH05\_BSL02\_MLT SIZE- 14" MATERIAL-PAPIER MACHE PRICE- Rs.700/-

BH05\_BSL03\_MLT SIZE-14" MATERIAL-PAPIER MACHE PRICE- Rs.700/-