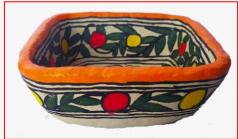

# **SQUARE BOWLS**

BH05\_SB01\_MLT SIZE- 5.5" MATERIAL-PAPIER MACHE PRICE- Rs. 200/-

BH05\_SB02\_MLT SIZE- 5.5" MATERIAL-PAPIER MACHE PRICE- Rs. 200/-

BH05\_SB03\_MLT SIZE- 5.5" MATERIAL-PAPIER MACHE PRICE- Rs. 200/-

BH05\_SB04\_MLT SIZE- 5.5" MATERIAL-PAPIER MACHE PRICE- Rs. 200/-

BH05\_SB05\_MLT SIZE- 5.5" MATERIAL-PAPIER MACHE PRICE- Rs. 200/-