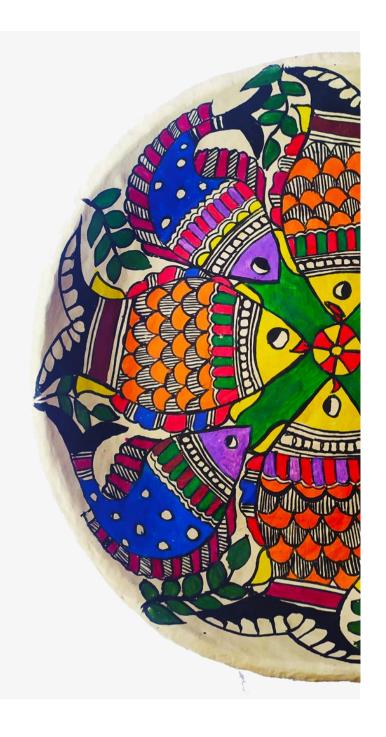

# PAPIER MACHE OF BIHAR

The rich culture and traditions of the state of Bihar have nurtured various crafts from times immemorial. Of the many interesting crafts of Bihar, Madhubani Papier Mache holds a special place in the eyes and minds of art lovers

However, the simplicity, rawness and folk appeal of Paper Mache from Bihar remains unmatched. The beauty of this craft lies in the ornamentation through the popular Madhubani Art. The Vibrant painting style and the alluring texture of this craft makes it unique and captivating.

The craftsmen use bold black outlines 'Kachni' and vivid colours to fill in between making the object vibrant and striking. The most common motifs are derived from nature such as trees, flowers, birds, Gods and Goddesses etc. Most of the motifs reflect the strong traditions and rich culture of the Mithila region Of Bihar.