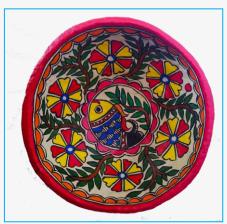

#### **ROUND BOWLS**

BH05\_RB01\_MLT SIZE- 6" MATERIAL-PAPIER MACHE PRICE-Rs.200/-

BH05\_RB02\_MLT SIZE- 6" MATERIAL-PAPIER MACHE PRICE- Rs.200/-

BH05\_RB03\_MLT SIZE- 6" MATERIAL-PAPIER MACHE PRICE- Rs.200/-