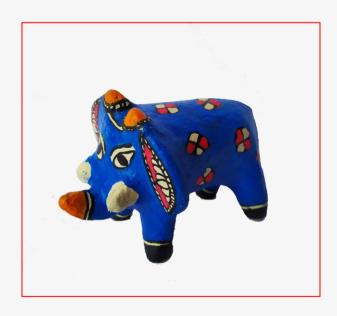

# **ANIMAL TOYS**

BH05-AT01\_ ELPHNT\_BLU SIZE- 4" MATERIAL-PAPIER MACHE PRICE-Rs.150/-

BH05\_AT02\_ ELPHNT\_GREEN SIZE- 4" MATERIAL-PAPIER MACHE PRICE- Rs.150/-

BH05\_AT03\_ ELPHNT\_WHITE SIZE- 4" MATERIAL-PAPIER MACHE PRICE- Rs.150/-

#### **ANIMAL TOYS**

BH05\_AT04\_ELPHNT\_BLU SIZE- 6" MATERIAL-PAPIER MACHE PRICE-Rs.250/- BH05\_AT05\_COW\_WHITE SIZE- 6" MATERIAL-PAPIER MACHE PRICE- Rs.250/- BH05\_AT06\_DEER\_ORG SIZE- 6" MATERIAL-PAPIER MACHE PRICE- Rs.250/- BH05\_AT07\_COW\_ORG SIZE- 6" MATERIAL-PAPIER MACHE PRICE- Rs.250/-