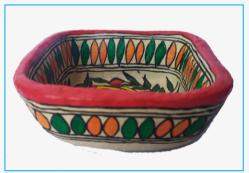

# **SQUARE BOWLS**

BH05\_SB01\_MLT SIZE- 5.5" MATERIAL-PAPIER MACHE PRICE- Rs. 200/-

BH05\_SB02\_MLT SIZE- 5.5" MATERIAL-PAPIER MACHE PRICE- Rs. 200/-

BH05\_SB03\_MLT SIZE- 5.5" MATERIAL-PAPIER MACHE PRICE- Rs. 200/-

BH05\_SB04\_MLT SIZE- 5.5" MATERIAL-PAPIER MACHE PRICE- Rs. 200/-

BH05\_SB05\_MLT SIZE- 5.5" MATERIAL-PAPIER MACHE PRICE- Rs. 200/-