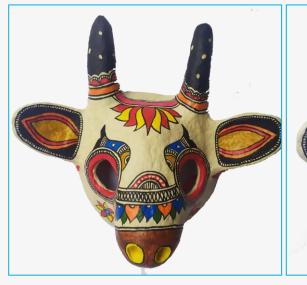

#### MASK-ANIMAL

BH05\_MH01\_MLT SIZE- 7" MATERIAL-PAPIER MACHE PRICE-Rs.400/- BH05\_AM01\_MLT SIZE- 11" MATERIAL-PAPIER MACHE PRICE- Rs.400/-