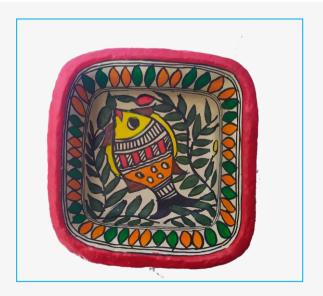

# **SQUARE BOWLS**

BH05\_SB01\_MLT SIZE- 5.5" MATERIAL-PAPIER MACHE PRICE- Rs. 200/-

BH05\_SB02\_MLT SIZE- 5.5" MATERIAL-PAPIER MACHE PRICE- Rs. 200/-

BH05\_SB03\_MLT SIZE- 5.5" MATERIAL-PAPIER MACHE PRICE- Rs. 200/-