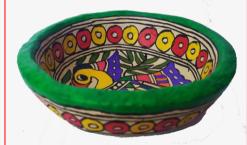

#### **ROUND BOWLS**

BH05\_RB01\_MLT SIZE- 6" MATERIAL-PAPIER MACHE PRICE-Rs.200/-

BH05\_RB02\_MLT SIZE- 6" MATERIAL-PAPIER MACHE PRICE- Rs.200/-

BH05\_RB03\_MLT SIZE- 6" MATERIAL-PAPIER MACHE PRICE- Rs.200/-