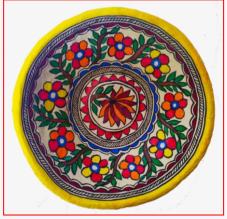

# PAPIER MACHE OF BIHAR

The rich culture and traditions of the state of Bihar have nurtured various crafts from times immemorial. Of the many interesting crafts of Bihar, Madhubani Papier Mache holds a special place in the eyes and minds of art lovers

However, the simplicity, rawness and folk appeal of Paper Mache from Bihar remains unmatched. The beauty of this craft lies in the ornamentation through the popular Madhubani Art. The Vibrant painting style and the alluring texture of this craft makes it unique and captivating.

The craftsmen use bold black outlines 'Kachni' and vivid colours to fill in between making the object vibrant and striking. The most common motifs are derived from nature such as trees, flowers, birds, Gods and Goddesses etc. Most of the motifs reflect the strong traditions and rich culture of the Mithila region Of Bihar.