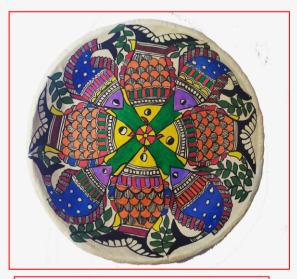

#### **HANGING PLATE**

BH05\_HP01\_MLT SIZE- 8.5" MATERIAL-PAPIER MACHE PRICE-Rs.200/-

BH05\_HP01\_MLT SIZE- 11" MATERIAL-PAPIER MACHE PRICE-Rs.400/-

BH05\_HP01\_MLT SIZE- 11" MATERIAL-PAPIER MACHE PRICE-Rs.400/-

BH05\_HP01\_MLT SIZE- 11" MATERIAL-PAPIER MACHE PRICE-Rs.400/-