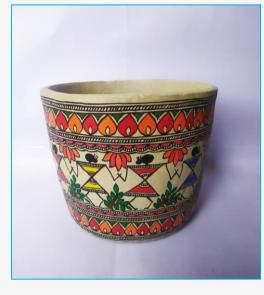

#### **ROUND BOWLS**

BH05\_RB01\_MLT SIZE- 6" MATERIAL-PAPIER MACHE PRICE-Rs.200/-

BH05\_RB02\_MLT SIZE- 6" MATERIAL-PAPIER MACHE PRICE- Rs.200/-

BH05\_RB03\_MLT SIZE- 6" MATERIAL-PAPIER MACHE PRICE- Rs.200/-