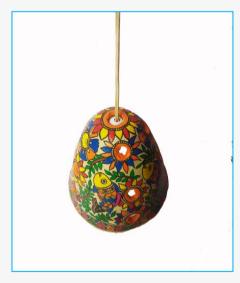

#### **HANGING LAMP**

BH05\_HL01\_MLT SIZE- 8" MATERIAL-PAPIER MACHE PRICE-Rs.300/- BH05\_HL02\_MLT SIZE- 8" MATERIAL-PAPIER MACHE PRICE- Rs.300/- BH05\_HL03\_MLT SIZE- 8" MATERIAL-PAPIER MACHE PRICE- Rs.300/- BH05\_HL04\_MLT SIZE- 8" MATERIAL-PAPIER MACHE PRICE- Rs.300/-