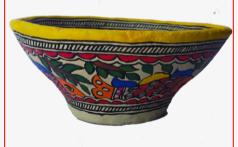

#### **ROUND BOWLS**

BH05\_RB01\_MLT SIZE- 6" MATERIAL-PAPIER MACHE PRICE-Rs.200/-

BH05\_RB02\_MLT SIZE- 6" MATERIAL-PAPIER MACHE PRICE- Rs.200/-

BH05\_RB03\_MLT SIZE- 6" MATERIAL-PAPIER MACHE PRICE- Rs.200/-