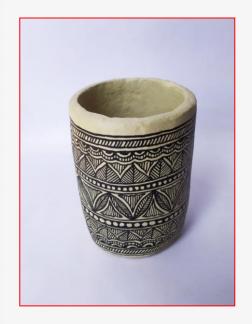

#### PEN STAND

BH05\_PS02\_MLT SIZE-4.5"X3.5" MATERIAL-PAPIER MACHE PRICE-Rs. 150/-

BH05\_PS03\_MLT SIZE- 4.5"X3.5" MATERIAL-PAPIER MACHE PRICE-Rs. 150/-

BH05\_PS04\_WHITE SIZE- 4.5"X3.5" MATERIAL-PAPIER MACHE PRICE-Rs. 150/-