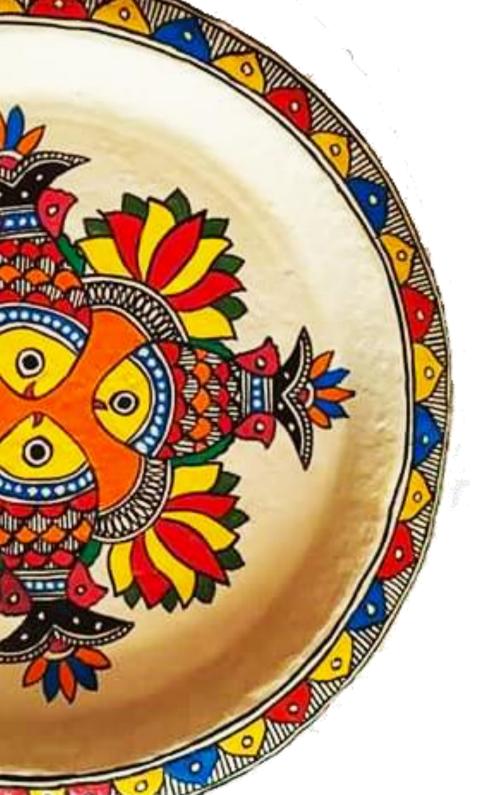

The craftsmen use bold black outlines 'Kachni' and vivid colours to fill in between making the object vibrant and striking. The most common motifs are derived from nature such as trees, flowers, birds, Gods and Goddesses etc. Most of the motifs reflect the strong traditions and rich culture of the Mithila region Of Bihar.

#### **HANGING PLATE**

BH05\_HP01\_MLT SIZE- 8.5" MATERIAL-PAPIER MACHE PRICE-Rs.200/-

BH05\_HP01\_MLT SIZE- 11" MATERIAL-PAPIER MACHE PRICE-Rs.400/-

BH05\_HP01\_MLT SIZE- 11" MATERIAL-PAPIER MACHE PRICE-Rs.400/-