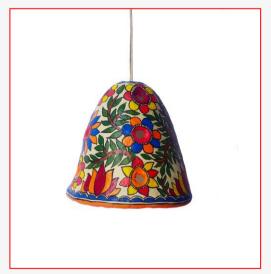

#### **HANGING LAMP**

BH05\_HL01\_MLT SIZE- 8" MATERIAL-PAPIER MACHE PRICE-Rs.300/- BH05\_HL02\_MLT SIZE- 8" MATERIAL-PAPIER MACHE PRICE- Rs.300/- BH05\_HL03\_MLT SIZE- 8" MATERIAL-PAPIER MACHE PRICE- Rs.300/- BH05\_HL04\_MLT SIZE- 8" MATERIAL-PAPIER MACHE PRICE- Rs.300/-