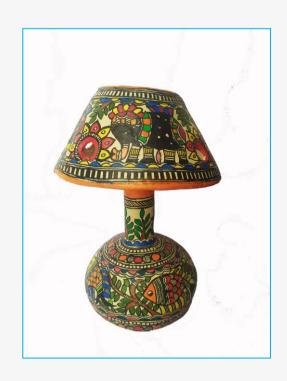

#### **HANGING LAMP**

BH05\_HL01\_MLT SIZE- 8" MATERIAL-PAPIER MACHE PRICE-Rs.300/- BH05\_HL02\_MLT SIZE- 8" MATERIAL-PAPIER MACHE PRICE- Rs.300/- BH05\_HL03\_MLT SIZE- 8" MATERIAL-PAPIER MACHE PRICE- Rs.300/- BH05\_HL04\_MLT SIZE- 8" MATERIAL-PAPIER MACHE PRICE- Rs.300/-

# **BED SIDE LAMP**

BH05\_BSL01\_MLT SIZE- 14" MATERIAL-PAPIER MACHE PRICE-Rs.700/-

BH05\_BSL02\_MLT SIZE- 14" MATERIAL-PAPIER MACHE PRICE- Rs.700/-

BH05\_BSL03\_MLT SIZE-14" MATERIAL-PAPIER MACHE PRICE- Rs.700/-