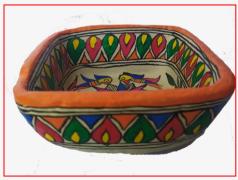

# **SQUARE BOWLS**

BH05\_SB01\_MLT SIZE- 5.5" MATERIAL-PAPIER MACHE PRICE- Rs. 200/-

BH05\_SB02\_MLT SIZE- 5.5" MATERIAL-PAPIER MACHE PRICE- Rs. 200/-

BH05\_SB03\_MLT SIZE- 5.5" MATERIAL-PAPIER MACHE PRICE- Rs. 200/-