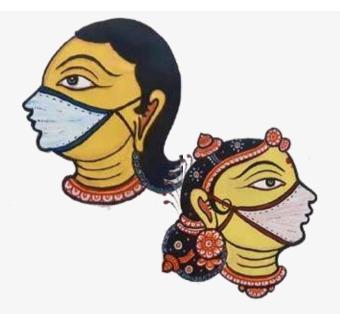

(Apindra Swain's art shows mythological figures wearing facemasks)

CREATIVE DIGNITY Page 2

#### MASK-ANIMAL

BH05\_MH01\_MLT SIZE- 7" MATERIAL-PAPIER MACHE PRICE-Rs.400/- BH05\_AM01\_MLT SIZE- 11" MATERIAL-PAPIER MACHE PRICE- Rs.400/-

#### **MASK -ARDHNARESHWAR**

BH05\_AN01\_MLT SIZE- 8" MATERIAL-PAPIER MACHE PRICE-Rs.350/-