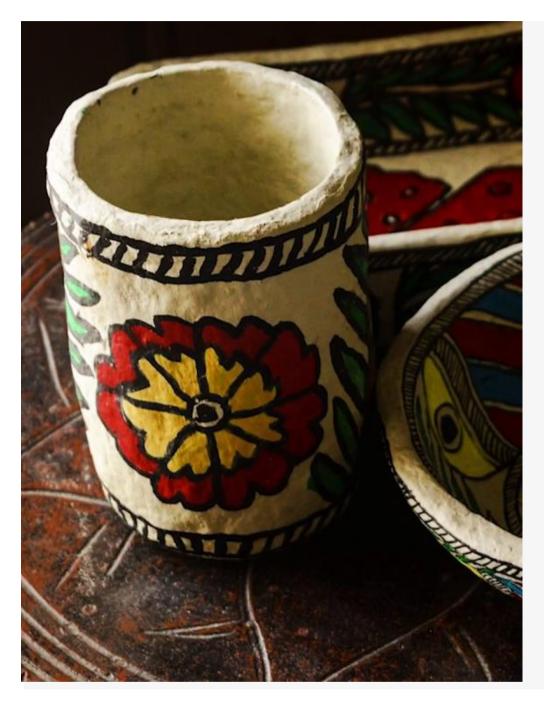

Traditionally, Paper Mache was used to create objects related to Mythology and for Wedding Ceremonies. Lately, the technique has expanded to create objects of utility like office stationeries, pen stand, holders and lamps etc.

# PAPER STORAGE BOX

BH05\_PSB01\_MLT SIZE- 2"x5" MATERIAL-PAPIER MACHE PRICE-Rs.250/-