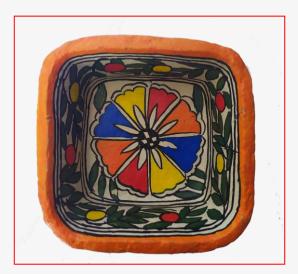

# **SQUARE BOWLS**

BH05\_SB01\_MLT SIZE- 5.5" MATERIAL-PAPIER MACHE PRICE- Rs. 200/-

BH05\_SB02\_MLT SIZE- 5.5" MATERIAL-PAPIER MACHE PRICE- Rs. 200/-

BH05\_SB03\_MLT SIZE- 5.5" MATERIAL-PAPIER MACHE PRICE- Rs. 200/-

BH05\_SB04\_MLT SIZE- 5.5" MATERIAL-PAPIER MACHE PRICE- Rs. 200/-

BH05\_SB05\_MLT SIZE- 5.5" MATERIAL-PAPIER MACHE PRICE- Rs. 200/-