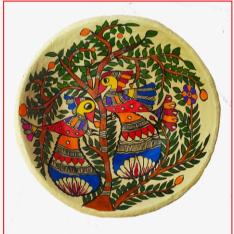

The craftsmen use bold black outlines 'Kachni' and vivid colours to fill in between making the object vibrant and striking. The most common motifs are derived from nature such as trees, flowers, birds, Gods and Goddesses etc. Most of the motifs reflect the strong traditions and rich culture of the Mithila region Of Bihar.

Traditionally, Paper Mache was used to create objects related to Mythology and for Wedding Ceremonies. Lately, the technique has expanded to create objects of utility like office stationeries, pen stand, holders and lamps etc.