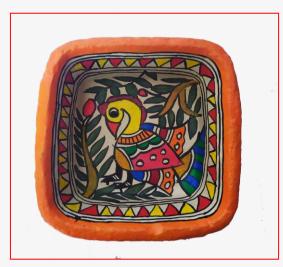

# **SQUARE BOWLS**

BH05\_SB01\_MLT SIZE- 5.5" MATERIAL-PAPIER MACHE PRICE- Rs. 200/-

BH05\_SB02\_MLT SIZE- 5.5" MATERIAL-PAPIER MACHE PRICE- Rs. 200/-

BH05\_SB03\_MLT SIZE- 5.5" MATERIAL-PAPIER MACHE PRICE- Rs. 200/-

BH05\_SB04\_MLT SIZE- 5.5" MATERIAL-PAPIER MACHE PRICE- Rs. 200/-

BH05\_SB05\_MLT SIZE- 5.5" MATERIAL-PAPIER MACHE PRICE- Rs. 200/-