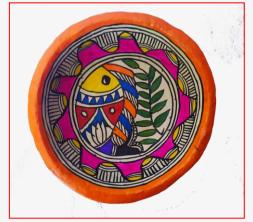

#### **HANGING PLATE**

BH05\_HP01\_MLT SIZE- 8.5" MATERIAL-PAPIER MACHE PRICE-Rs.200/-

BH05\_HP01\_MLT SIZE- 11" MATERIAL-PAPIER MACHE PRICE-Rs.400/-

BH05\_HP01\_MLT SIZE- 11" MATERIAL-PAPIER MACHE PRICE-Rs.400/-

BH05\_HP01\_MLT SIZE- 11" MATERIAL-PAPIER MACHE PRICE-Rs.400/-