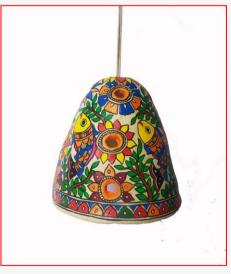

#### **HANGING LAMP**

BH05\_HL01\_MLT SIZE- 8" MATERIAL-PAPIER MACHE PRICE-Rs.300/- BH05\_HL02\_MLT SIZE- 8" MATERIAL-PAPIER MACHE PRICE- Rs.300/- BH05\_HL03\_MLT SIZE- 8" MATERIAL-PAPIER MACHE PRICE- Rs.300/- BH05\_HL04\_MLT SIZE- 8" MATERIAL-PAPIER MACHE PRICE- Rs.300/-