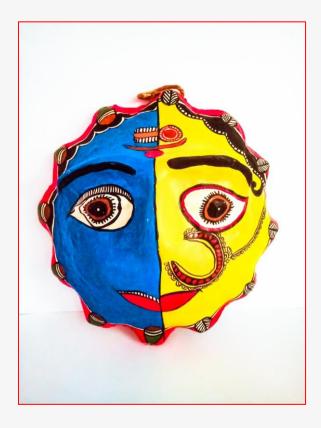

#### **MASK -ARDHNARESHWAR**

BH05\_AN01\_MLT SIZE- 8" MATERIAL-PAPIER MACHE PRICE-Rs.350/-