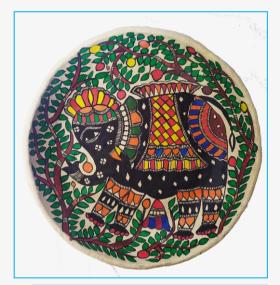

#### **HANGING PLATE**

BH05\_HP01\_MLT SIZE- 8.5" MATERIAL-PAPIER MACHE PRICE-Rs.200/-

BH05\_HP01\_MLT SIZE- 11" MATERIAL-PAPIER MACHE PRICE-Rs.400/-

BH05\_HP01\_MLT SIZE- 11" MATERIAL-PAPIER MACHE PRICE-Rs.400/-

BH05\_HP01\_MLT SIZE- 11" MATERIAL-PAPIER MACHE PRICE-Rs.400/-