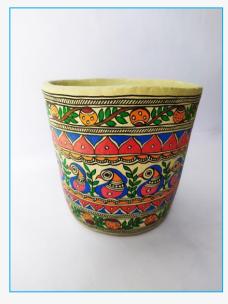

#### **ROUND BOWLS**

BH05\_RB01\_MLT SIZE- 6" MATERIAL-PAPIER MACHE PRICE-Rs.200/-

BH05\_RB02\_MLT SIZE- 6" MATERIAL-PAPIER MACHE PRICE- Rs.200/-

BH05\_RB03\_MLT SIZE- 6" MATERIAL-PAPIER MACHE PRICE- Rs.200/-