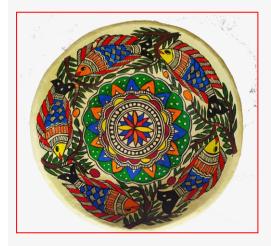

#### **HANGING PLATE**

BH05\_HP01\_MLT SIZE- 8.5" MATERIAL-PAPIER MACHE PRICE-Rs.200/-

BH05\_HP01\_MLT SIZE- 11" MATERIAL-PAPIER MACHE PRICE-Rs.400/-

BH05\_HP01\_MLT SIZE- 11" MATERIAL-PAPIER MACHE PRICE-Rs.400/-

BH05\_HP01\_MLT SIZE- 11" MATERIAL-PAPIER MACHE PRICE-Rs.400/-