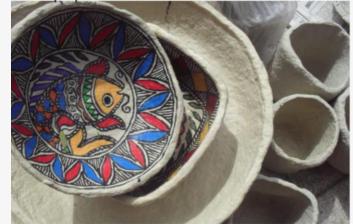

However, the simplicity, rawness and folk appeal of Paper Mache from Bihar remains unmatched. The beauty of this craft lies in the ornamentation through the popular Madhubani Art. The Vibrant painting style and the alluring texture of this craft makes it unique and captivating.

The craftsmen use bold black outlines 'Kachni' and vivid colours to fill in between making the object vibrant and striking. The most common motifs are derived from nature such as trees, flowers, birds, Gods and Goddesses etc. Most of the motifs reflect the strong traditions and rich culture of the Mithila region Of Bihar.