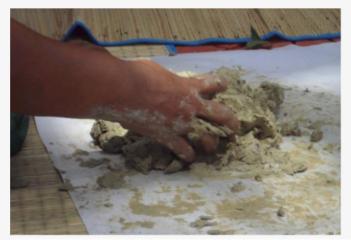

The process involves making paper pulp by soaking newspaper, Multani Mitti, Adhesive and Fenugreek powder for a few days in water. Products are created using this pulp and left to dry. Most of the objects are either hand molded or created using molds from everyday objects hence no two objects found can be similar. The object is then further layered 3-4 times with Multani mitti and paper mix to create a smooth and level base for painting. The last step involves decoration with the Madhubani style of Painting.

# **PROCESS**

(1) Making paper pulp by soaking newspaper and multani mitti.

4) Decoration with the Madhubani style of Painting.

(2) Molding with hands.

(3) Drying the objects.

The raw materials needed are:

- Old Newspapers soaked in water for 2 days.
- White Glue
- Multani Mitti (Fuller's Earth).

Ref: flaming osflight.word press.com

VOICES FROM BIHAR