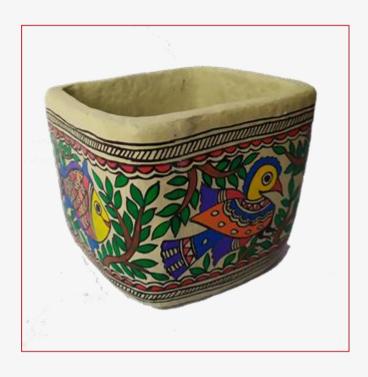

# **SQUARE BOWLS**

BH05\_SB01\_MLT SIZE- 5.5" MATERIAL-PAPIER MACHE PRICE- Rs. 200/-

BH05\_SB02\_MLT SIZE- 5.5" MATERIAL-PAPIER MACHE PRICE- Rs. 200/-

BH05\_SB03\_MLT SIZE- 5.5" MATERIAL-PAPIER MACHE PRICE- Rs. 200/-

BH05\_SB04\_MLT SIZE- 5.5" MATERIAL-PAPIER MACHE PRICE- Rs. 200/-

BH05\_SB05\_MLT SIZE- 5.5" MATERIAL-PAPIER MACHE PRICE- Rs. 200/-