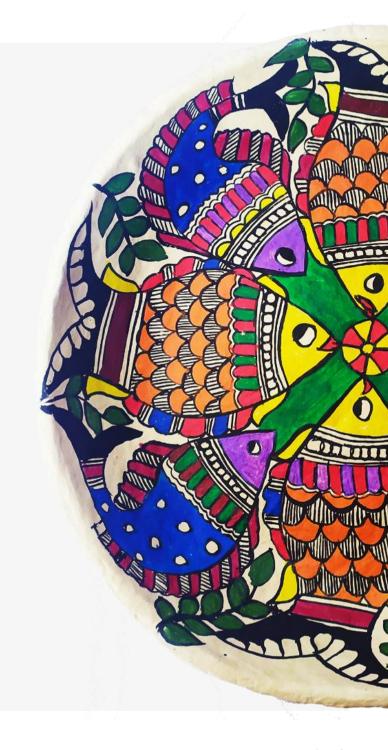

#### **HANGING PLATE**

BH05\_HP01\_MLT SIZE- 8.5" MATERIAL-PAPIER MACHE PRICE-Rs.200/-

BH05\_HP01\_MLT SIZE- 11" MATERIAL-PAPIER MACHE PRICE-Rs.400/-

BH05\_HP01\_MLT SIZE- 11" MATERIAL-PAPIER MACHE PRICE-Rs.400/-

BH05\_HP01\_MLT SIZE- 11" MATERIAL-PAPIER MACHE PRICE-Rs.400/-