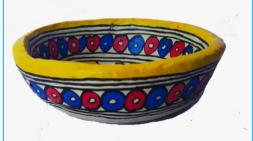

#### **ROUND BOWLS**

BH05\_RB01\_MLT SIZE- 6" MATERIAL-PAPIER MACHE PRICE-Rs.200/-

BH05\_RB02\_MLT SIZE- 6" MATERIAL-PAPIER MACHE PRICE- Rs.200/-

BH05\_RB03\_MLT SIZE- 6" MATERIAL-PAPIER MACHE PRICE- Rs.200/-