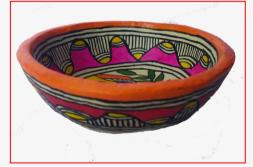

#### **ROUND BOWLS**

BH05\_RB01\_MLT SIZE- 6" MATERIAL-PAPIER MACHE PRICE-Rs.200/-

BH05\_RB02\_MLT SIZE- 6" MATERIAL-PAPIER MACHE PRICE- Rs.200/-

BH05\_RB03\_MLT SIZE- 6" MATERIAL-PAPIER MACHE PRICE- Rs.200/-