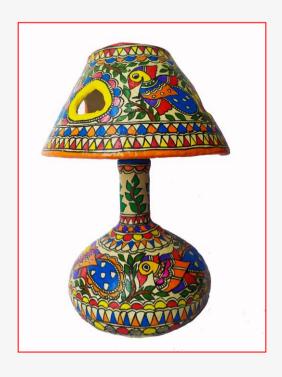

#### **HANGING LAMP**

BH05\_HL01\_MLT SIZE- 8" MATERIAL-PAPIER MACHE PRICE-Rs.300/- BH05\_HL02\_MLT SIZE- 8" MATERIAL-PAPIER MACHE PRICE- Rs.300/- BH05\_HL03\_MLT SIZE- 8" MATERIAL-PAPIER MACHE PRICE- Rs.300/- BH05\_HL04\_MLT SIZE- 8" MATERIAL-PAPIER MACHE PRICE- Rs.300/-

# **BED SIDE LAMP**

BH05\_BSL01\_MLT SIZE- 14" MATERIAL-PAPIER MACHE PRICE-Rs.700/-

BH05\_BSL02\_MLT SIZE- 14" MATERIAL-PAPIER MACHE PRICE- Rs.700/-

BH05\_BSL03\_MLT SIZE-14" MATERIAL-PAPIER MACHE PRICE- Rs.700/-