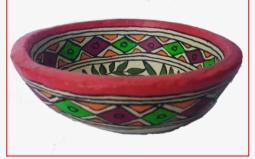

#### **ROUND BOWLS**

BH05\_RB01\_MLT SIZE- 6" MATERIAL-PAPIER MACHE PRICE-Rs.200/-

BH05\_RB02\_MLT SIZE- 6" MATERIAL-PAPIER MACHE PRICE- Rs.200/-

BH05\_RB03\_MLT SIZE- 6" MATERIAL-PAPIER MACHE PRICE- Rs.200/-