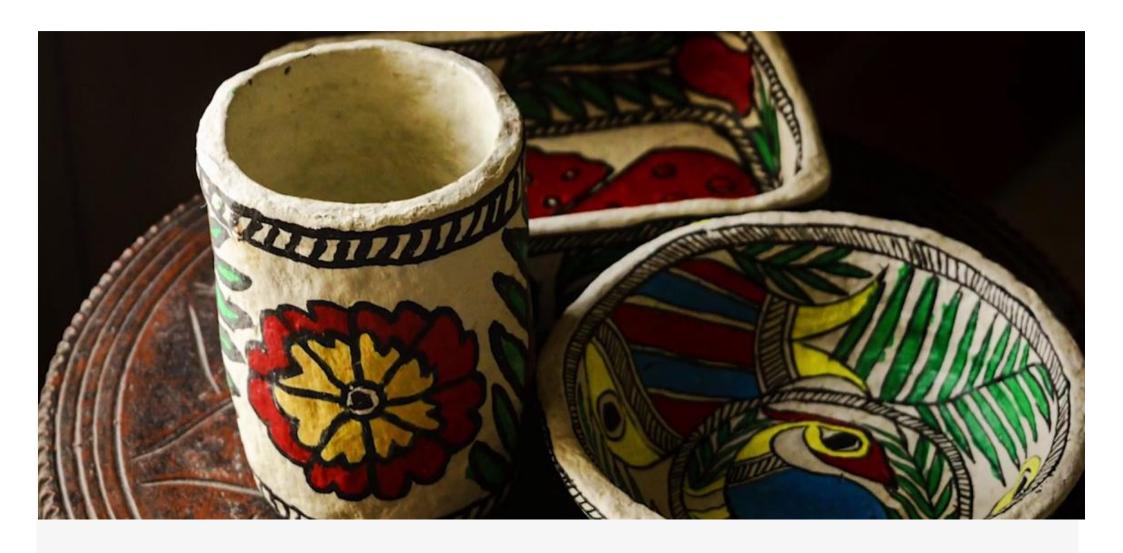

The process involves making paper pulp by soaking newspaper, Multani Mitti, Adhesive and Fenugreek powder for a few days in water. Products are created using this pulp and left to dry. Most of the objects are either hand molded or created using molds from everyday objects hence no two objects found can be similar. The object is then further layered 3-4 times with Multani mitti and paper mix to create a smooth and level base for painting. The last step involves decoration with the Madhubani style of Painting.

The craftsmen use bold black outlines 'Kachni' and vivid colours to fill in between making the object vibrant and striking. The most common motifs are derived from nature such as trees, flowers, birds, Gods and Goddesses etc. Most of the motifs reflect the strong traditions and rich culture of the Mithila region Of Bihar.

Traditionally, Paper Mache was used to create objects related to Mythology and for Wedding Ceremonies. Lately, the technique has expanded to create objects of utility like office stationeries, pen stand, holders and lamps etc.