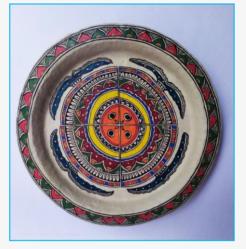

# PAPIER MACHE OF BIHAR

The rich culture and traditions of the state of Bihar have nurtured various crafts from times immemorial. Of the many interesting crafts of Bihar, Madhubani Papier Mache holds a special place in the eyes and minds of art lovers

However, the simplicity, rawness and folk appeal of Paper Mache from Bihar remains unmatched. The beauty of this craft lies in the ornamentation through the popular Madhubani Art. The Vibrant painting style and the alluring texture of this craft makes it unique and captivating.

The craftsmen use bold black outlines 'Kachni' and vivid colours to fill in between making the object vibrant and striking. The most common motifs are derived from nature such as trees, flowers, birds, Gods and Goddesses etc. Most of the motifs reflect the strong traditions and rich culture of the Mithila region Of Bihar.