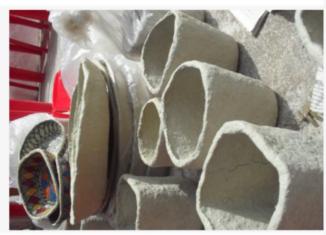

The process involves making paper pulp by soaking newspaper, Multani Mitti, Adhesive and Fenugreek powder for a few days in water. Products are created using this pulp and left to dry. Most of the objects are either hand molded or created using molds from everyday objects hence no two objects found can be similar. The object is then further layered 3-4 times with Multani mitti and paper mix to create a smooth and level base for painting. The last step involves decoration with the Madhubani style of Painting.

# **PROCESS**

(1) Making paper pulp by soaking newspaper and multani mitti.

4) Decoration with the Madhubani style of Painting.

(2) Molding with hands.

(3) Drying the objects.

The raw materials needed are: