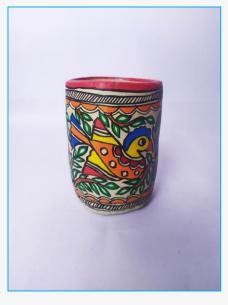

#### PEN STAND

BH05\_PS02\_MLT SIZE-4.5"X3.5" MATERIAL-PAPIER MACHE PRICE-Rs. 150/-

BH05\_PS03\_MLT SIZE- 4.5"X3.5" MATERIAL-PAPIER MACHE PRICE-Rs. 150/-

BH05\_PS04\_WHITE SIZE- 4.5"X3.5" MATERIAL-PAPIER MACHE PRICE-Rs. 150/-