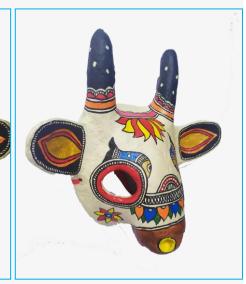

#### **ANIMAL TOYS**

BH05\_AT04\_ELPHNT\_BLU SIZE- 6" MATERIAL-PAPIER MACHE PRICE-Rs.250/- BH05\_AT05\_COW\_WHITE SIZE- 6" MATERIAL-PAPIER MACHE PRICE- Rs.250/- BH05\_AT06\_DEER\_ORG SIZE- 6" MATERIAL-PAPIER MACHE PRICE- Rs.250/- BH05\_AT07\_COW\_ORG SIZE- 6" MATERIAL-PAPIER MACHE PRICE- Rs.250/-