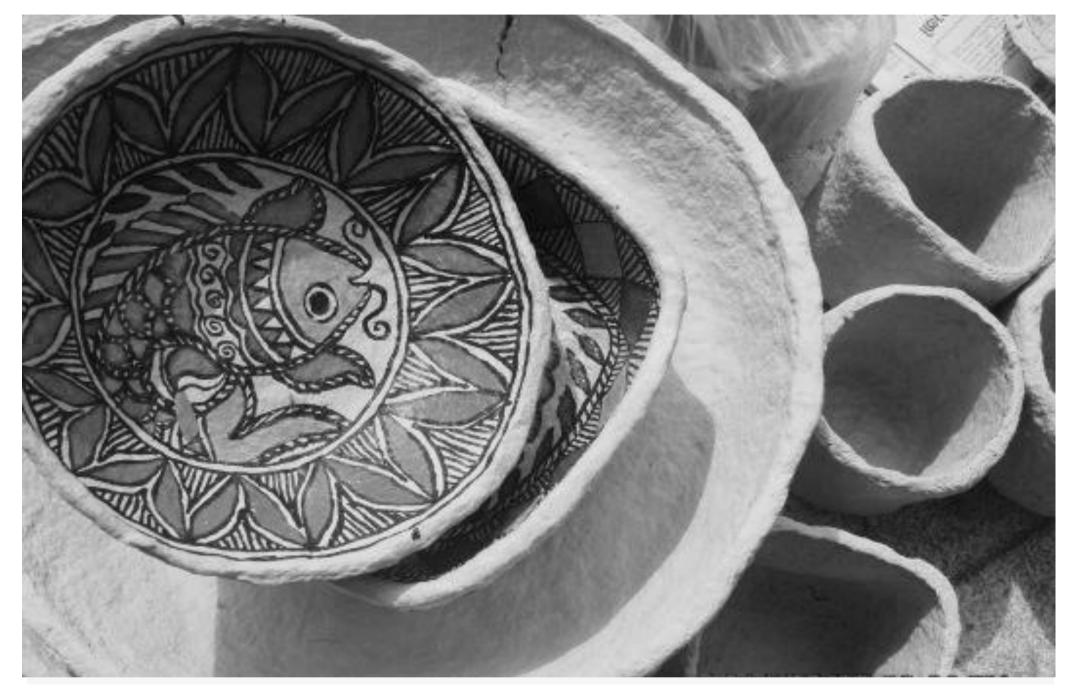

However, the simplicity, rawness and folk appeal of Paper Mache from Bihar remains unmatched. The beauty of this craft lies in the ornamentation through the popular Madhubani Art. The Vibrant painting style and the alluring texture of this craft makes it unique and captivating.

The craftsmen use bold black outlines 'Kachni' and vivid colours to fill in between making the object vibrant and striking. The most common motifs are derived from nature such as trees, flowers, birds, Gods and Goddesses etc. Most of the motifs reflect the strong traditions and rich culture of the Mithila region Of Bihar.