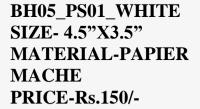

#### PEN STAND

BH05\_PS02\_MLT SIZE-4.5"X3.5" MATERIAL-PAPIER MACHE PRICE-Rs. 150/-

BH05\_PS03\_MLT SIZE- 4.5"X3.5" MATERIAL-PAPIER MACHE PRICE-Rs. 150/-

BH05\_PS04\_WHITE SIZE- 4.5"X3.5" MATERIAL-PAPIER MACHE PRICE-Rs. 150/-