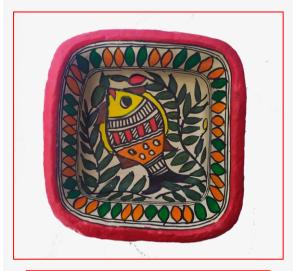

# **SQUARE BOWLS**

BH05\_SB01\_MLT SIZE- 5.5" MATERIAL-PAPIER MACHE PRICE- Rs. 200/-

BH05\_SB02\_MLT SIZE- 5.5" MATERIAL-PAPIER MACHE PRICE- Rs. 200/-

BH05\_SB03\_MLT SIZE- 5.5" MATERIAL-PAPIER MACHE PRICE- Rs. 200/-

BH05\_SB04\_MLT SIZE- 5.5" MATERIAL-PAPIER MACHE PRICE- Rs. 200/-

BH05\_SB05\_MLT SIZE- 5.5" MATERIAL-PAPIER MACHE PRICE- Rs. 200/-