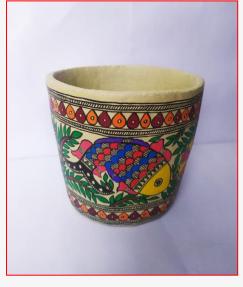

#### **ROUND BOWLS**

BH05\_RB01\_MLT SIZE- 6" MATERIAL-PAPIER MACHE PRICE-Rs.200/-

BH05\_RB02\_MLT SIZE- 6" MATERIAL-PAPIER MACHE PRICE- Rs.200/-

BH05\_RB03\_MLT SIZE- 6" MATERIAL-PAPIER MACHE PRICE- Rs.200/-