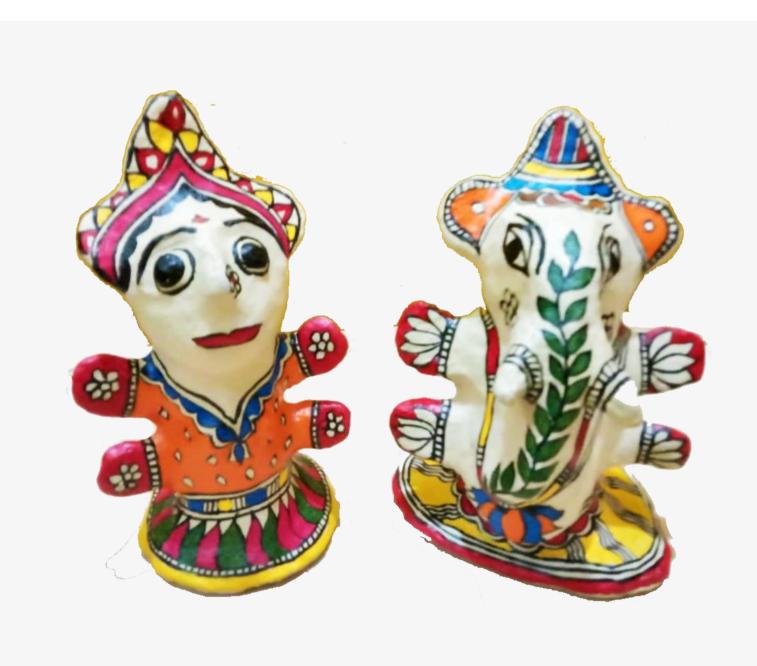

# **ANIMAL TOYS**

BH05-AT01\_ ELPHNT\_BLU SIZE- 4" MATERIAL-PAPIER MACHE PRICE-Rs.150/-

BH05\_AT02\_ ELPHNT\_GREEN SIZE- 4" MATERIAL-PAPIER MACHE PRICE- Rs.150/-

BH05\_AT03\_ ELPHNT\_WHITE SIZE- 4" MATERIAL-PAPIER MACHE PRICE- Rs.150/-

#### **ANIMAL TOYS**

BH05\_AT04\_ELPHNT\_BLU SIZE- 6" MATERIAL-PAPIER MACHE PRICE-Rs.250/- BH05\_AT05\_COW\_WHITE SIZE- 6" MATERIAL-PAPIER MACHE PRICE- Rs.250/- BH05\_AT06\_DEER\_ORG SIZE- 6" MATERIAL-PAPIER MACHE PRICE- Rs.250/- BH05\_AT07\_COW\_ORG SIZE- 6" MATERIAL-PAPIER MACHE PRICE- Rs.250/-