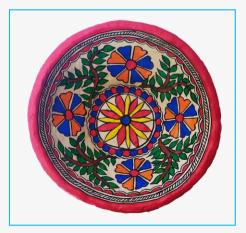

#### **ROUND BOWLS**

BH05\_RB01\_MLT SIZE- 6" MATERIAL-PAPIER MACHE PRICE-Rs.200/-

BH05\_RB02\_MLT SIZE- 6" MATERIAL-PAPIER MACHE PRICE- Rs.200/-

BH05\_RB03\_MLT SIZE- 6" MATERIAL-PAPIER MACHE PRICE- Rs.200/-