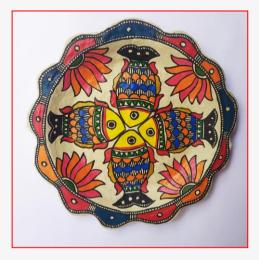

#### **HANGING PLATE**

BH05\_HP01\_MLT SIZE- 8.5" MATERIAL-PAPIER MACHE PRICE-Rs.200/-

BH05\_HP01\_MLT SIZE- 11" MATERIAL-PAPIER MACHE PRICE-Rs.400/-

BH05\_HP01\_MLT SIZE- 11" MATERIAL-PAPIER MACHE PRICE-Rs.400/-

BH05\_HP01\_MLT SIZE- 11" MATERIAL-PAPIER MACHE PRICE-Rs.400/-