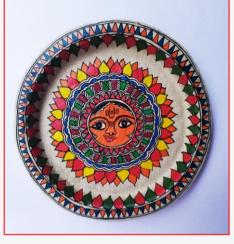

# PAPIER MACHE OF BIHAR

The rich culture and traditions of the state of Bihar have nurtured various crafts from times immemorial. Of the many interesting crafts of Bihar, Madhubani Papier Mache holds a special place in the eyes and minds of art lovers

However, the simplicity, rawness and folk appeal of Paper Mache from Bihar remains unmatched. The beauty of this craft lies in the ornamentation through the popular Madhubani Art. The Vibrant painting style and the alluring texture of this craft makes it unique and captivating.

The craftsmen use bold black outlines 'Kachni' and vivid colours to fill in between making the object vibrant and striking. The most common motifs are derived from nature such as trees, flowers, birds, Gods and Goddesses etc. Most of the motifs reflect the strong traditions and rich culture of the Mithila region Of Bihar.