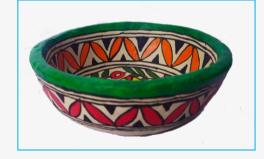

#### **ROUND BOWLS**

BH05\_RB01\_MLT SIZE- 6" MATERIAL-PAPIER MACHE PRICE-Rs.200/-

BH05\_RB02\_MLT SIZE- 6" MATERIAL-PAPIER MACHE PRICE- Rs.200/-

BH05\_RB03\_MLT SIZE- 6" MATERIAL-PAPIER MACHE PRICE- Rs.200/-