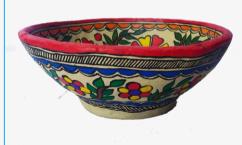

#### **ROUND BOWLS**

BH05\_RB01\_MLT SIZE- 6" MATERIAL-PAPIER MACHE PRICE-Rs.200/-

BH05\_RB02\_MLT SIZE- 6" MATERIAL-PAPIER MACHE PRICE- Rs.200/-

BH05\_RB03\_MLT SIZE- 6" MATERIAL-PAPIER MACHE PRICE- Rs.200/-