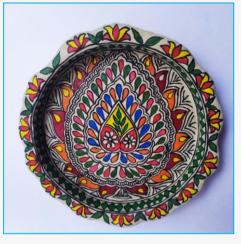

# PAPIER MACHE OF BIHAR

The rich culture and traditions of the state of Bihar have nurtured various crafts from times immemorial. Of the many interesting crafts of Bihar, Madhubani Papier Mache holds a special place in the eyes and minds of art lovers

However, the simplicity, rawness and folk appeal of Paper Mache from Bihar remains unmatched. The beauty of this craft lies in the ornamentation through the popular Madhubani Art. The Vibrant painting style and the alluring texture of this craft makes it unique and captivating.

The craftsmen use bold black outlines 'Kachni' and vivid colours to fill in between making the object vibrant and striking. The most common motifs are derived from nature such as trees, flowers, birds, Gods and Goddesses etc. Most of the motifs reflect the strong traditions and rich culture of the Mithila region Of Bihar.