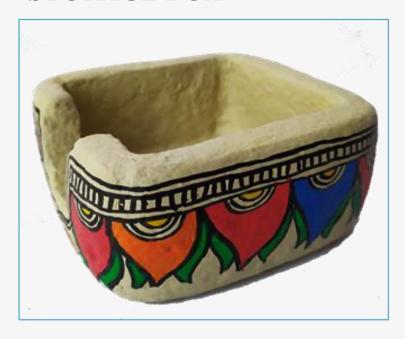

# **SQUARE BOWLS**

BH05\_SB01\_MLT SIZE- 5.5" MATERIAL-PAPIER MACHE PRICE- Rs. 200/-

BH05\_SB02\_MLT SIZE- 5.5" MATERIAL-PAPIER MACHE PRICE- Rs. 200/-

BH05\_SB03\_MLT SIZE- 5.5" MATERIAL-PAPIER MACHE PRICE- Rs. 200/-

BH05\_SB04\_MLT SIZE- 5.5" MATERIAL-PAPIER MACHE PRICE- Rs. 200/-

BH05\_SB05\_MLT SIZE- 5.5" MATERIAL-PAPIER MACHE PRICE- Rs. 200/-