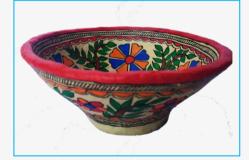

#### **ROUND BOWLS**

BH05\_RB01\_MLT SIZE- 6" MATERIAL-PAPIER MACHE PRICE-Rs.200/-

BH05\_RB02\_MLT SIZE- 6" MATERIAL-PAPIER MACHE PRICE- Rs.200/-

BH05\_RB03\_MLT SIZE- 6" MATERIAL-PAPIER MACHE PRICE- Rs.200/-