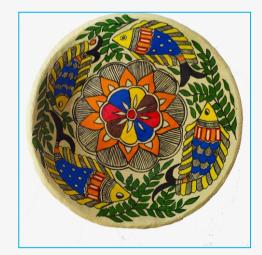

#### **ROUND BOWLS**

BH05\_RB01\_MLT SIZE- 6" MATERIAL-PAPIER MACHE PRICE-Rs.200/-

BH05\_RB02\_MLT SIZE- 6" MATERIAL-PAPIER MACHE PRICE- Rs.200/-

BH05\_RB03\_MLT SIZE- 6" MATERIAL-PAPIER MACHE PRICE- Rs.200/-