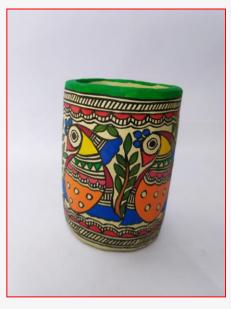

#### PEN STAND

BH05\_PS02\_MLT SIZE-4.5"X3.5" MATERIAL-PAPIER MACHE PRICE-Rs. 150/-

BH05\_PS03\_MLT SIZE- 4.5"X3.5" MATERIAL-PAPIER MACHE PRICE-Rs. 150/-

BH05\_PS04\_WHITE SIZE- 4.5"X3.5" MATERIAL-PAPIER MACHE PRICE-Rs. 150/-