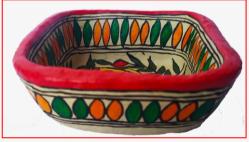

# **SQUARE BOWLS**

BH05\_SB01\_MLT SIZE- 5.5" MATERIAL-PAPIER MACHE PRICE- Rs. 200/-

BH05\_SB02\_MLT SIZE- 5.5" MATERIAL-PAPIER MACHE PRICE- Rs. 200/-

BH05\_SB03\_MLT SIZE- 5.5" MATERIAL-PAPIER MACHE PRICE- Rs. 200/-

BH05\_SB04\_MLT SIZE- 5.5" MATERIAL-PAPIER MACHE PRICE- Rs. 200/-

BH05\_SB05\_MLT SIZE- 5.5" MATERIAL-PAPIER MACHE PRICE- Rs. 200/-