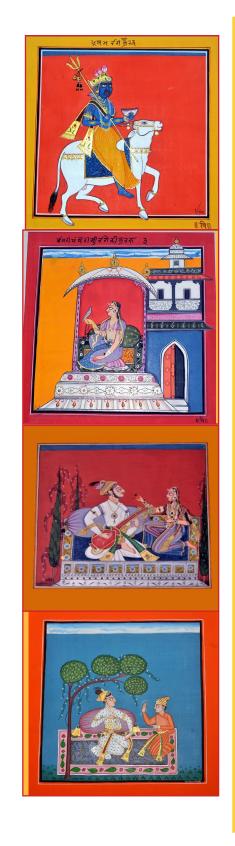

The Basohli Paintings have peculiar characteristics, stylized faces dominated by the large intense eyes. The most astonishing quality of Basohli painting is the use of homemade colors made from the roots flowers, leaves and barks of the trees.

## Basobli paintings

| by senior artists | 01 |
|-------------------|----|
|                   |    |

- by emerging young artists 04

**છ**જાજા

# Basobli paintings

- by senior artists

CODE: VS006

SIZE: 26.5 x 22.5 cm

PRICE: 14,000

CODE: VS007

SIZE: 23 x 23 cm

PRICE: 13,000