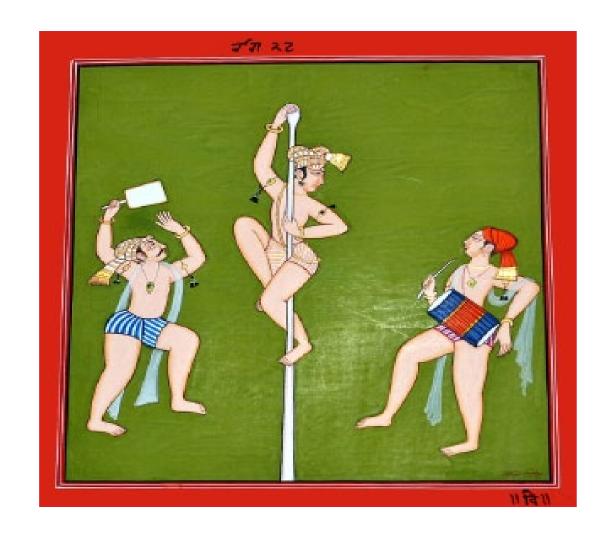

The Basohli Paintings have peculiar characteristics, stylized faces dominated by the large intense eyes. The most astonishing quality of Basohli painting is the use of homemade colors made from the roots flowers, leaves and barks of the trees.

## Basobli paintings

| by senior artists | 01 |
|-------------------|----|
|                   |    |

- by emerging young artists 04

**છ**જાજા

# Basobli paintings

- by senior artists

CODE: VS006

SIZE: 26.5 x 22.5 cm

PRICE: 14,000

CODE: VS007

SIZE: 23 x 23 cm

PRICE: 13,000