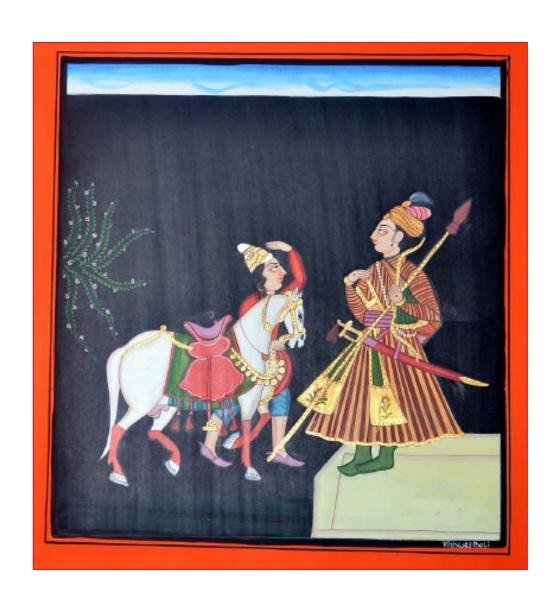

# Basobli paintings

- by emerging young artists

CODE: VS001

SIZE: 27 x 34 cm

PRICE: 2,500

SIZE: 35 x 27 cm

PRICE: 2,500

CODE: VS003

SIZE: 27.5 x 34.5 cm

PRICE: 2,500

CODE: VS004

**SIZE:** 35 x 27 cms

PRICE: 2,500

CODE: VS005

SIZE: 27 x 34 cm

PRICE: 3,500

SIZE: 27 x 34.5 cm

PRICE: 3,000

CODE: VS0019

SIZE: 27.5 x 35 cm

PRICE: 5,000

CODE: VS009

SIZE: 29 x 27.5 cm

PRICE: 2,500

SIZE: 27 x 34.5 cm

PRICE: 2,500

CODE: VS0015

SIZE: 27.5 x 27.5 cm

PRICE: 2,500

CODE: VS0016

SIZE: 26 x 26 cm

PRICE: 2,500