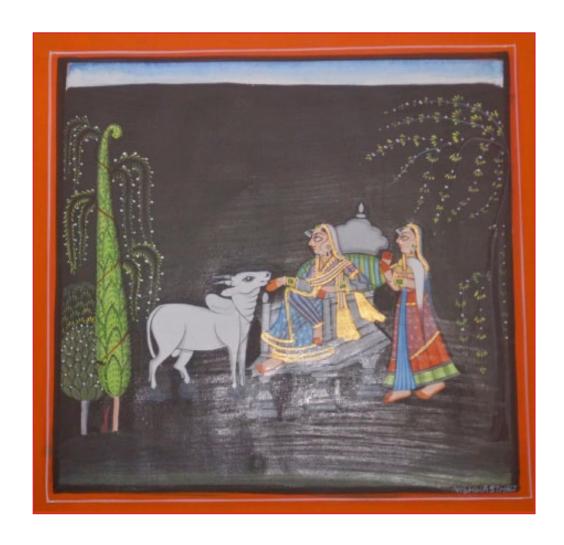

## Basobli paintings

| by senior artists | 01 |
|-------------------|----|
|                   |    |

- by emerging young artists 04

**છ**જાજા

# Basobli paintings

- by senior artists

CODE: VS006

SIZE: 26.5 x 22.5 cm

PRICE: 14,000

CODE: VS007

SIZE: 23 x 23 cm

PRICE: 13,000

SIZE: 27 x 26 cm

PRICE: 15,000

CODE: VS008

**SIZE:** 23 x 23 cm

PRICE: 15,000

CODE: VS0020

**SIZE:** 21.5 x 20.5 cm

PRICE: 12,000

CODE: VS0013

**SIZE:** 24 x 23 cm

PRICE: 15,000

SIZE: 24 x 24 cm

PRICE: 15,000

CODE: VS0017

SIZE: 30.5 x 27 cm

PRICE: 13,000

CODE: VS0018

SIZE: 24 x 22 cm

PRICE: 13,000