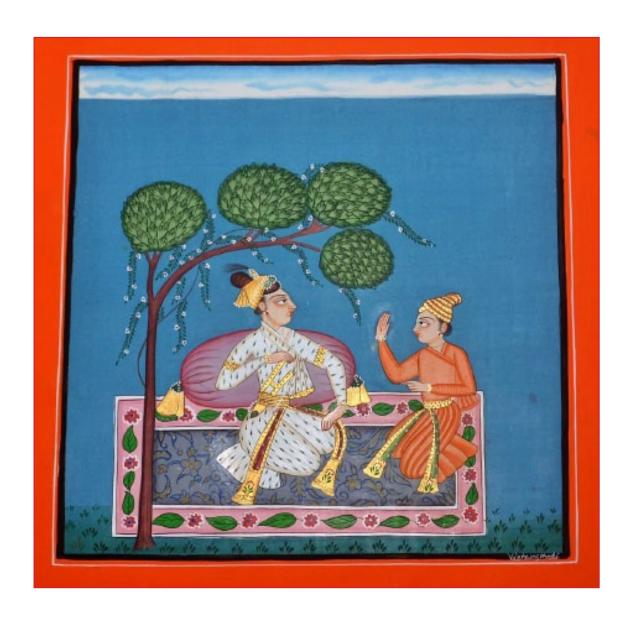

## Basobli paintings

| by senior artists | 01 |
|-------------------|----|
|                   |    |

- by emerging young artists 04

**છ**જાજા

# Basobli paintings

- by senior artists

CODE: VS006

SIZE: 26.5 x 22.5 cm

PRICE: 14,000

CODE: VS007

SIZE: 23 x 23 cm

PRICE: 13,000

SIZE: 27 x 26 cm

PRICE: 15,000

CODE: VS008

**SIZE:** 23 x 23 cm

PRICE: 15,000

CODE: VS0020

**SIZE:** 21.5 x 20.5 cm

PRICE: 12,000

CODE: VS0013

**SIZE:** 24 x 23 cm

PRICE: 15,000

SIZE: 24 x 24 cm

PRICE: 15,000

CODE: VS0017

SIZE: 30.5 x 27 cm

PRICE: 13,000

CODE: VS0018

SIZE: 24 x 22 cm

PRICE: 13,000