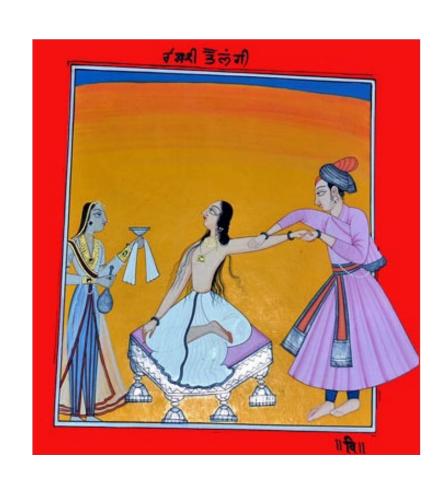

# Basobli paintings

- by senior artists

CODE: VS006

SIZE: 26.5 x 22.5 cm

PRICE: 14,000

CODE: VS007

SIZE: 23 x 23 cm

PRICE: 13,000

SIZE: 27 x 26 cm

PRICE: 15,000

CODE: VS008

**SIZE:** 23 x 23 cm

PRICE: 15,000

CODE: VS0020

**SIZE:** 21.5 x 20.5 cm

PRICE: 12,000

CODE: VS0013

**SIZE:** 24 x 23 cm

PRICE: 15,000

SIZE: 24 x 24 cm

PRICE: 15,000

CODE: VS0017

SIZE: 30.5 x 27 cm

PRICE: 13,000

CODE: VS0018

SIZE: 24 x 22 cm

PRICE: 13,000