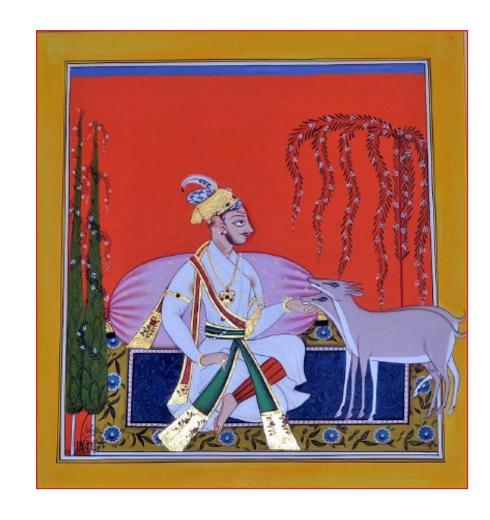

# Basobli paintings

- by senior artists

CODE: VS006

SIZE: 26.5 x 22.5 cm

PRICE: 14,000

CODE: VS007

SIZE: 23 x 23 cm

PRICE: 13,000

SIZE: 27 x 26 cm

PRICE: 15,000

CODE: VS008

**SIZE:** 23 x 23 cm

PRICE: 15,000

CODE: VS0020

**SIZE:** 21.5 x 20.5 cm

PRICE: 12,000

CODE: VS0013

**SIZE:** 24 x 23 cm

PRICE: 15,000

SIZE: 24 x 24 cm

PRICE: 15,000

CODE: VS0017

SIZE: 30.5 x 27 cm

PRICE: 13,000

CODE: VS0018

SIZE: 24 x 22 cm

PRICE: 13,000