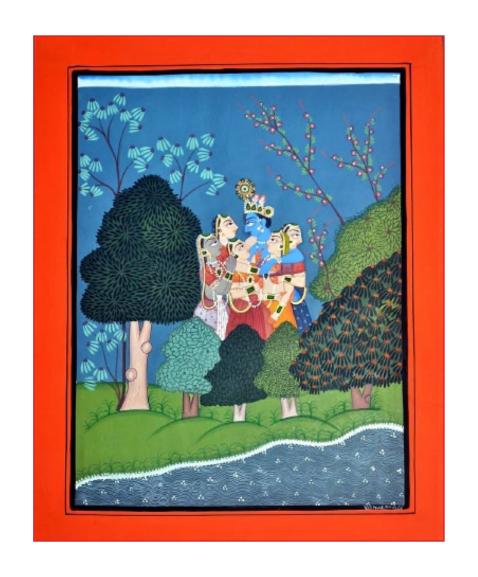

# Basobli paintings

- by emerging young artists

CODE: VS001

SIZE: 27 x 34 cm

PRICE: 2,500

SIZE: 35 x 27 cm

PRICE: 2,500

CODE: VS003

SIZE: 27.5 x 34.5 cm

PRICE: 2,500

CODE: VS004

**SIZE:** 35 x 27 cms

PRICE: 2,500

CODE: VS005

SIZE: 27 x 34 cm

PRICE: 3,500

SIZE: 27 x 34.5 cm

PRICE: 3,000

CODE: VS0019

SIZE: 27.5 x 35 cm

PRICE: 5,000

CODE: VS009

SIZE: 29 x 27.5 cm

PRICE: 2,500

SIZE: 27 x 34.5 cm

PRICE: 2,500

CODE: VS0015

SIZE: 27.5 x 27.5 cm

PRICE: 2,500

CODE: VS0016

SIZE: 26 x 26 cm

PRICE: 2,500