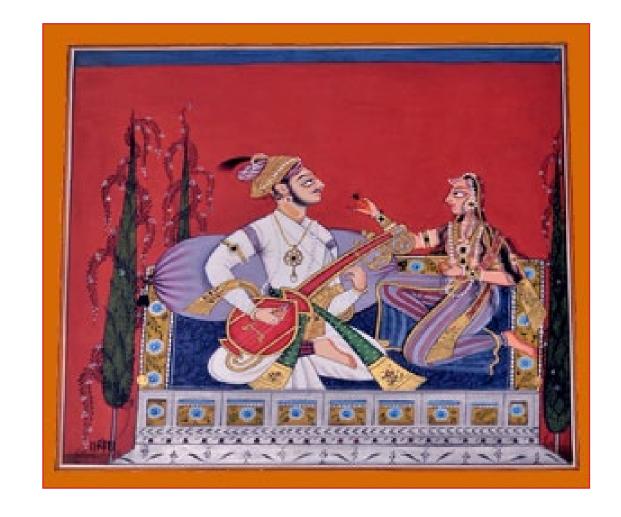

# Basobli paintings

- by senior artists

CODE: VS006

SIZE: 26.5 x 22.5 cm

PRICE: 14,000

CODE: VS007

SIZE: 23 x 23 cm

PRICE: 13,000

SIZE: 27 x 26 cm

PRICE: 15,000

CODE: VS008

**SIZE:** 23 x 23 cm

PRICE: 15,000

CODE: VS0020

**SIZE:** 21.5 x 20.5 cm

PRICE: 12,000

CODE: VS0013

**SIZE:** 24 x 23 cm

PRICE: 15,000

SIZE: 24 x 24 cm

PRICE: 15,000

CODE: VS0017

SIZE: 30.5 x 27 cm

PRICE: 13,000

CODE: VS0018

SIZE: 24 x 22 cm

PRICE: 13,000