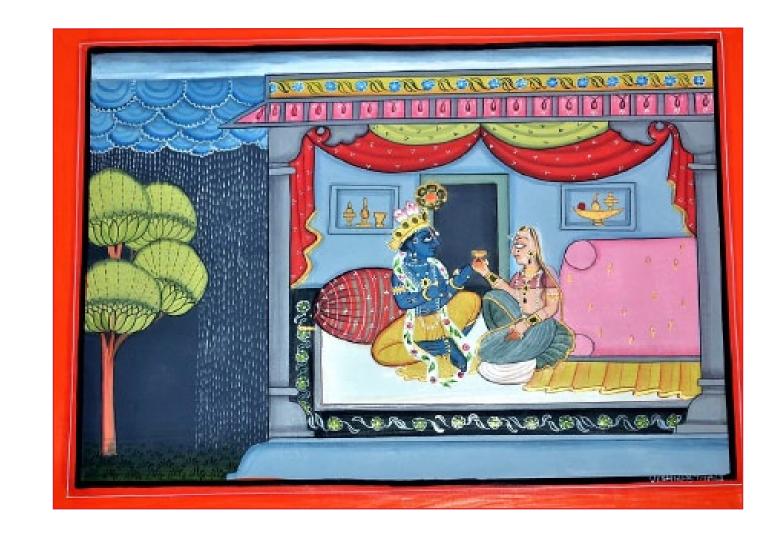

# Basobli paintings

- by senior artists

CODE: VS006

SIZE: 26.5 x 22.5 cm

PRICE: 14,000

CODE: VS007

SIZE: 23 x 23 cm

PRICE: 13,000

SIZE: 27 x 26 cm

PRICE: 15,000

CODE: VS008

**SIZE:** 23 x 23 cm

PRICE: 15,000

CODE: VS0020

**SIZE:** 21.5 x 20.5 cm

PRICE: 12,000

CODE: VS0013

**SIZE:** 24 x 23 cm

PRICE: 15,000

SIZE: 24 x 24 cm

PRICE: 15,000

CODE: VS0017

SIZE: 30.5 x 27 cm

PRICE: 13,000

CODE: VS0018

SIZE: 24 x 22 cm

PRICE: 13,000