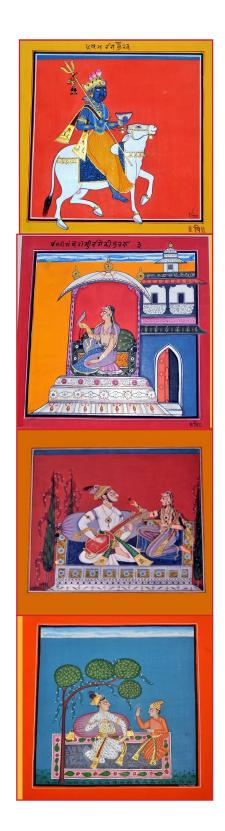

## Basobli paintings

| by senior artists | 01 |
|-------------------|----|
|                   |    |

- by emerging young artists 04

**છ**જાજા

# Basobli paintings

- by senior artists

CODE: VS006

SIZE: 26.5 x 22.5 cm

PRICE: 14,000

CODE: VS007

SIZE: 23 x 23 cm

PRICE: 13,000

SIZE: 27 x 26 cm

PRICE: 15,000

CODE: VS008

**SIZE:** 23 x 23 cm

PRICE: 15,000

CODE: VS0020

**SIZE:** 21.5 x 20.5 cm

PRICE: 12,000

CODE: VS0013

**SIZE:** 24 x 23 cm

PRICE: 15,000

SIZE: 24 x 24 cm

PRICE: 15,000

CODE: VS0017

SIZE: 30.5 x 27 cm

PRICE: 13,000

CODE: VS0018

SIZE: 24 x 22 cm

PRICE: 13,000