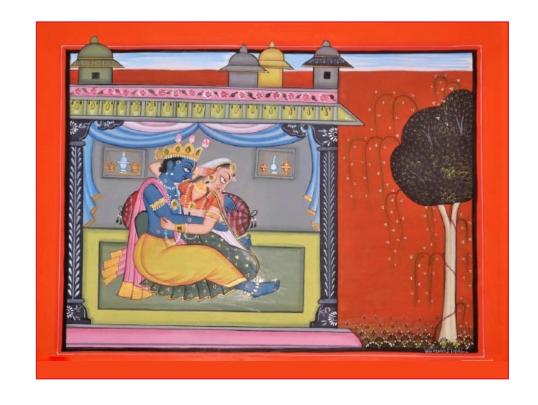

# Basobli paintings

- by senior artists

CODE: VS006

SIZE: 26.5 x 22.5 cm

PRICE: 14,000

CODE: VS007

SIZE: 23 x 23 cm

PRICE: 13,000

SIZE: 27 x 26 cm

PRICE: 15,000

CODE: VS008

**SIZE:** 23 x 23 cm

PRICE: 15,000

CODE: VS0020

**SIZE:** 21.5 x 20.5 cm

PRICE: 12,000

CODE: VS0013

**SIZE:** 24 x 23 cm

PRICE: 15,000

SIZE: 24 x 24 cm

PRICE: 15,000

CODE: VS0017

SIZE: 30.5 x 27 cm

PRICE: 13,000

CODE: VS0018

SIZE: 24 x 22 cm

PRICE: 13,000