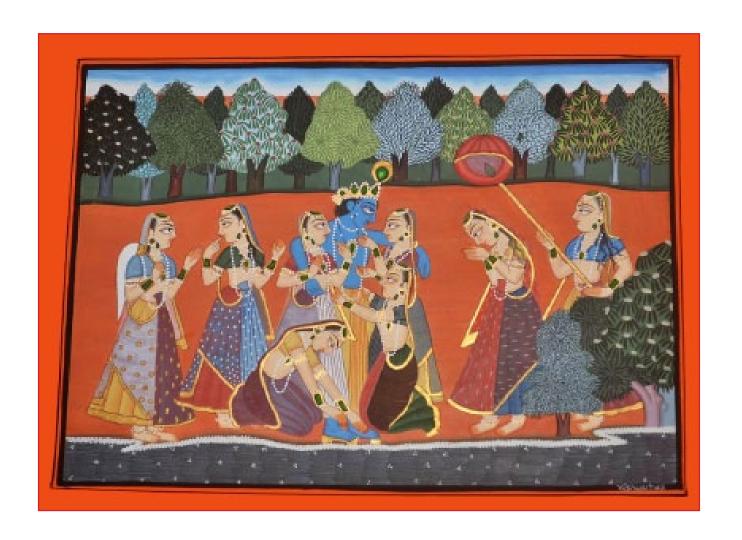

# Basobli paintings

- by emerging young artists

CODE: VS001

SIZE: 27 x 34 cm

PRICE: 2,500

SIZE: 35 x 27 cm

PRICE: 2,500

CODE: VS003

SIZE: 27.5 x 34.5 cm

PRICE: 2,500

CODE: VS004

**SIZE:** 35 x 27 cms

PRICE: 2,500

CODE: VS005

SIZE: 27 x 34 cm

PRICE: 3,500

SIZE: 27 x 34.5 cm

PRICE: 3,000

CODE: VS0019

SIZE: 27.5 x 35 cm

PRICE: 5,000

CODE: VS009

SIZE: 29 x 27.5 cm

PRICE: 2,500

SIZE: 27 x 34.5 cm

PRICE: 2,500

CODE: VS0015

SIZE: 27.5 x 27.5 cm

PRICE: 2,500

CODE: VS0016

SIZE: 26 x 26 cm

PRICE: 2,500