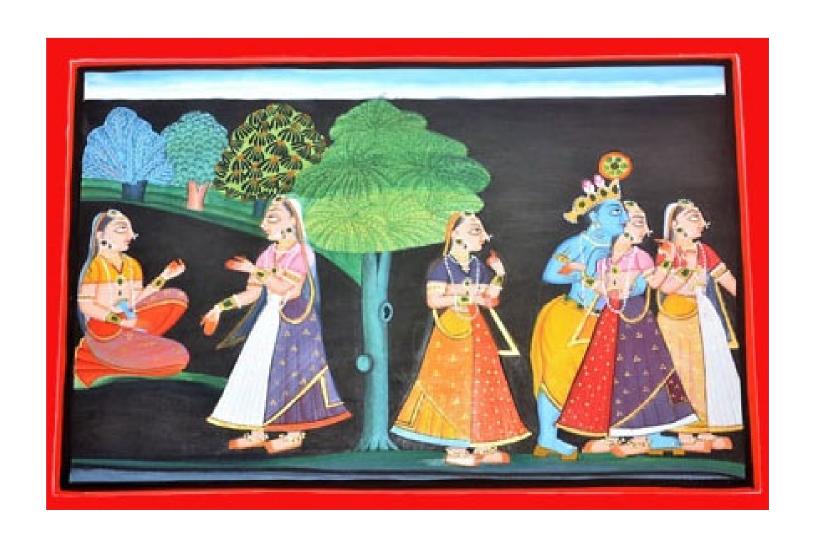

# Basobli paintings

- by senior artists

CODE: VS006

SIZE: 26.5 x 22.5 cm

PRICE: 14,000

CODE: VS007

SIZE: 23 x 23 cm

PRICE: 13,000

SIZE: 27 x 26 cm

PRICE: 15,000

CODE: VS008

**SIZE:** 23 x 23 cm

PRICE: 15,000

CODE: VS0020

**SIZE:** 21.5 x 20.5 cm

PRICE: 12,000

CODE: VS0013

**SIZE:** 24 x 23 cm

PRICE: 15,000

SIZE: 24 x 24 cm

PRICE: 15,000

CODE: VS0017

SIZE: 30.5 x 27 cm

PRICE: 13,000

CODE: VS0018

SIZE: 24 x 22 cm

PRICE: 13,000