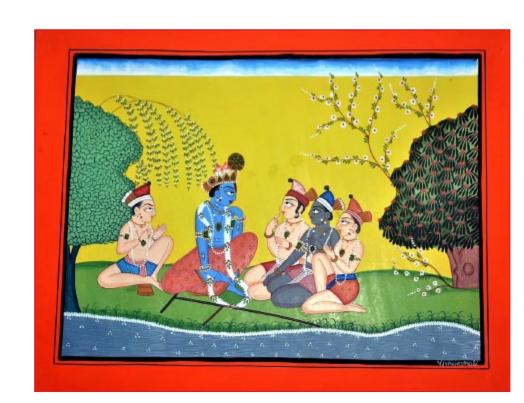

# Basobli paintings

- by senior artists

CODE: VS006

SIZE: 26.5 x 22.5 cm

PRICE: 14,000

CODE: VS007

SIZE: 23 x 23 cm

PRICE: 13,000

SIZE: 27 x 26 cm

PRICE: 15,000

CODE: VS008

**SIZE:** 23 x 23 cm

PRICE: 15,000

CODE: VS0020

**SIZE:** 21.5 x 20.5 cm

PRICE: 12,000

CODE: VS0013

**SIZE:** 24 x 23 cm

PRICE: 15,000

SIZE: 24 x 24 cm

PRICE: 15,000

CODE: VS0017

SIZE: 30.5 x 27 cm

PRICE: 13,000

CODE: VS0018

SIZE: 24 x 22 cm

PRICE: 13,000