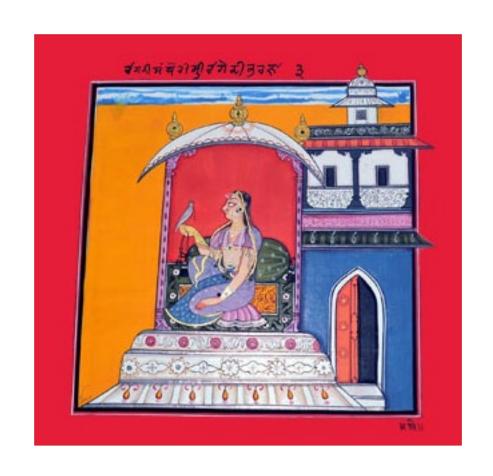

The Basohli Paintings have peculiar characteristics, stylized faces dominated by the large intense eyes. The most astonishing quality of Basohli painting is the use of homemade colors made from the roots flowers, leaves and barks of the trees.

## Basobli paintings

| by senior artists | 01 |
|-------------------|----|
|                   |    |

- by emerging young artists 04

**છ**જાજા

# Basobli paintings

- by senior artists

CODE: VS006

SIZE: 26.5 x 22.5 cm

PRICE: 14,000

CODE: VS007

SIZE: 23 x 23 cm

PRICE: 13,000