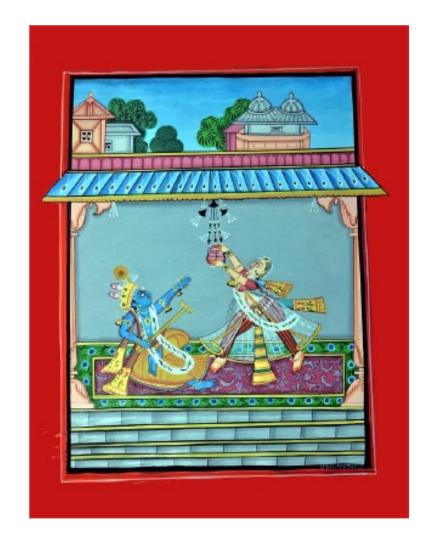

# Basobli paintings

- by emerging young artists

CODE: VS001

SIZE: 27 x 34 cm

PRICE: 2,500

SIZE: 35 x 27 cm

PRICE: 2,500

CODE: VS003

SIZE: 27.5 x 34.5 cm

PRICE: 2,500

CODE: VS004

**SIZE:** 35 x 27 cms

PRICE: 2,500

CODE: VS005

SIZE: 27 x 34 cm

PRICE: 3,500

SIZE: 27 x 34.5 cm

PRICE: 3,000

CODE: VS0019

SIZE: 27.5 x 35 cm

PRICE: 5,000

CODE: VS009

SIZE: 29 x 27.5 cm

PRICE: 2,500

SIZE: 27 x 34.5 cm

PRICE: 2,500

CODE: VS0015

SIZE: 27.5 x 27.5 cm

PRICE: 2,500

CODE: VS0016

SIZE: 26 x 26 cm

PRICE: 2,500