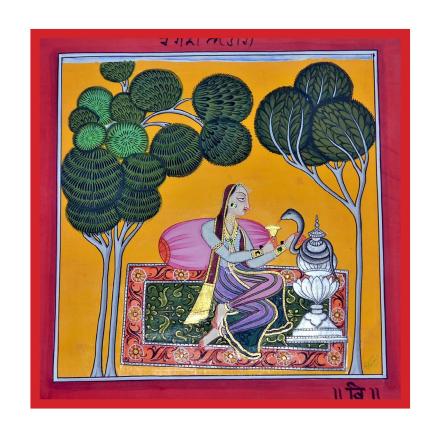

The Basohli Paintings have peculiar characteristics, stylized faces dominated by the large intense eyes. The most astonishing quality of Basohli painting is the use of homemade colors made from the roots flowers, leaves and barks of the trees.

## Basobli paintings

| by senior artists | 01 |
|-------------------|----|
|                   |    |

- by emerging young artists 04

**છ**જાજા

# Basobli paintings

- by senior artists

CODE: VS006

SIZE: 26.5 x 22.5 cm

PRICE: 14,000

CODE: VS007

SIZE: 23 x 23 cm

PRICE: 13,000