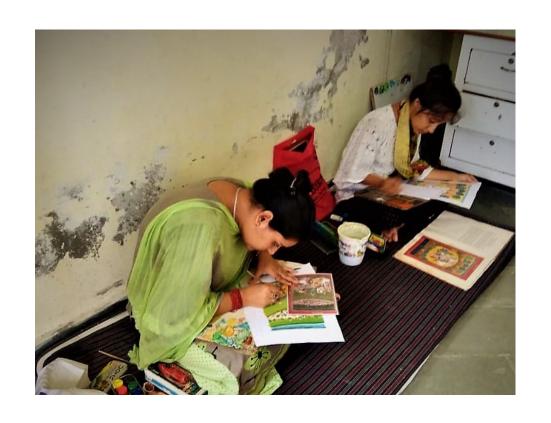

A painting center was established by Vishwasthali organization in 2006. Several artists have been successfully trained and employed by the center since its establishment. The organization arranges regular workshops and interaction camps with professional artists from different states. Sonam Jamwal, Nikita Mehra, Sukhdeep Singh and Astha have been trained by the NGO's painting center along with a undreds of other artists and are currently training local children in the art form.