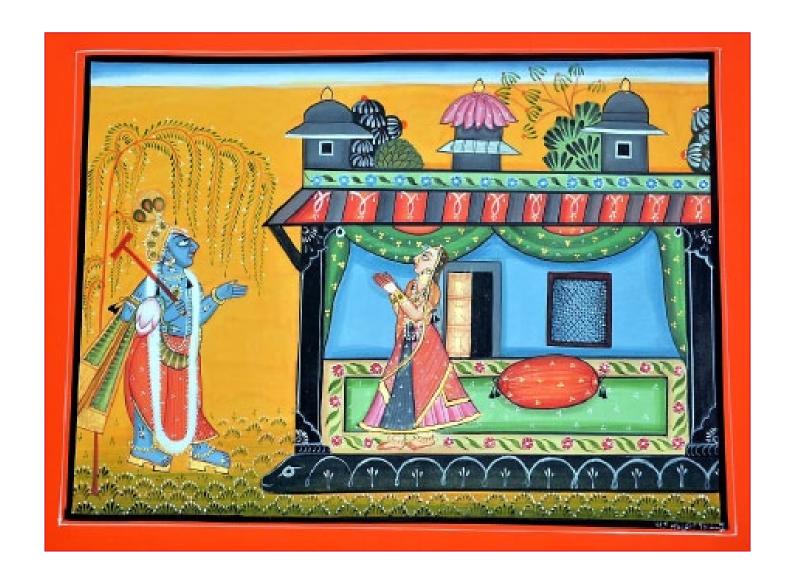

## Basobli paintings

| by senior artists | 01 |
|-------------------|----|
|                   |    |

- by emerging young artists 04

**છ**જાજા

# Basobli paintings

- by senior artists

CODE: VS006

SIZE: 26.5 x 22.5 cm

PRICE: 14,000

CODE: VS007

SIZE: 23 x 23 cm

PRICE: 13,000

SIZE: 27 x 26 cm

PRICE: 15,000

CODE: VS008

**SIZE:** 23 x 23 cm

PRICE: 15,000

CODE: VS0020

**SIZE:** 21.5 x 20.5 cm

PRICE: 12,000

CODE: VS0013

**SIZE:** 24 x 23 cm

PRICE: 15,000

SIZE: 24 x 24 cm

PRICE: 15,000

CODE: VS0017

SIZE: 30.5 x 27 cm

PRICE: 13,000

CODE: VS0018

SIZE: 24 x 22 cm

PRICE: 13,000