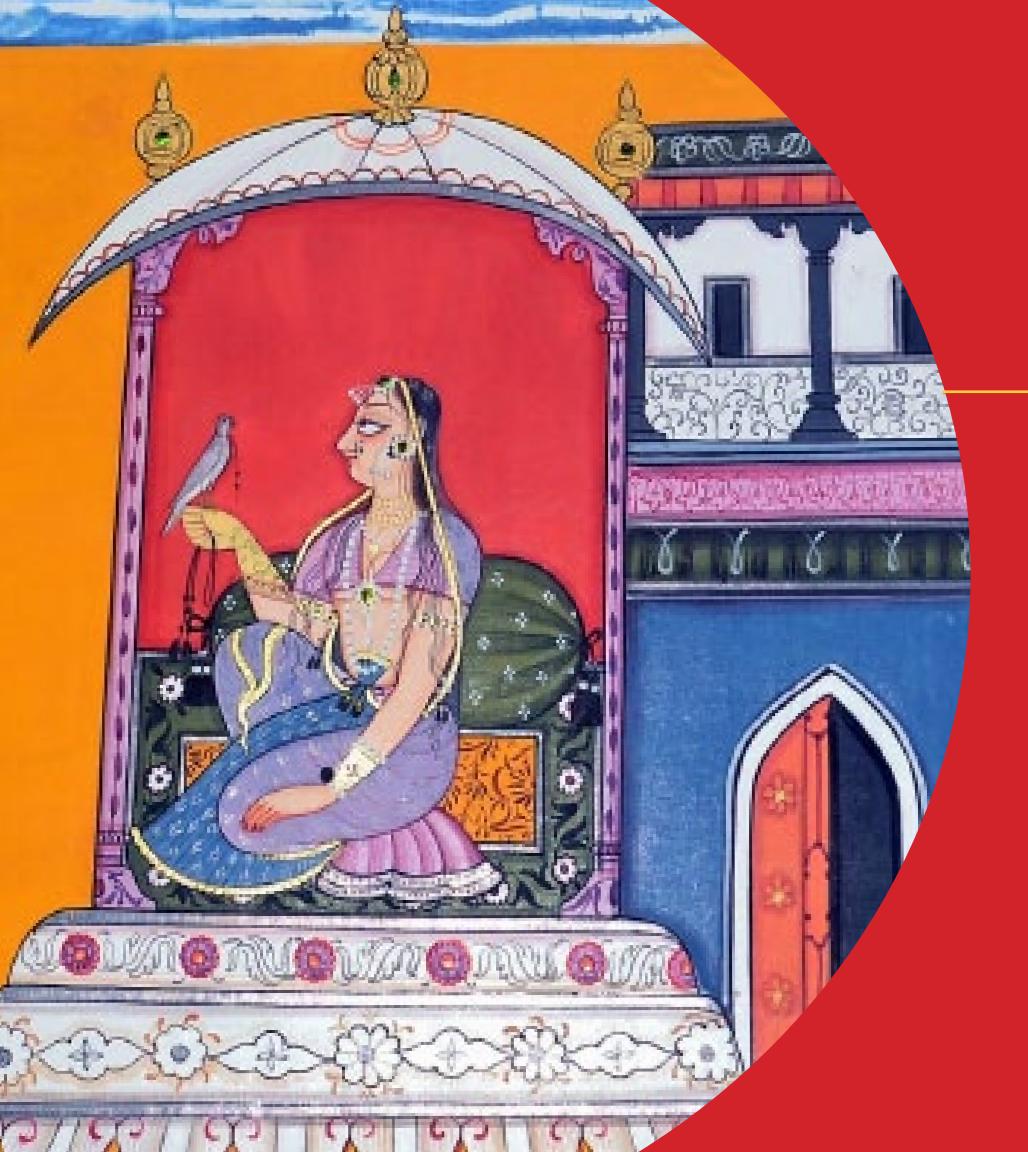

The Basohli Paintings have peculiar characteristics, stylized faces dominated by the large intense eyes. The most astonishing quality of Basohli painting is the use of homemade colors made from the roots flowers, leaves and barks of the trees.

# Basobli paintings

- by senior artists

CODE: VS006

SIZE: 26.5 x 22.5 cm

PRICE: 14,000

CODE: VS007

SIZE: 23 x 23 cm

PRICE: 13,000

SIZE: 27 x 26 cm

PRICE: 15,000

CODE: VS008

**SIZE:** 23 x 23 cm

PRICE: 15,000

CODE: VS0020

**SIZE:** 21.5 x 20.5 cm

PRICE: 12,000