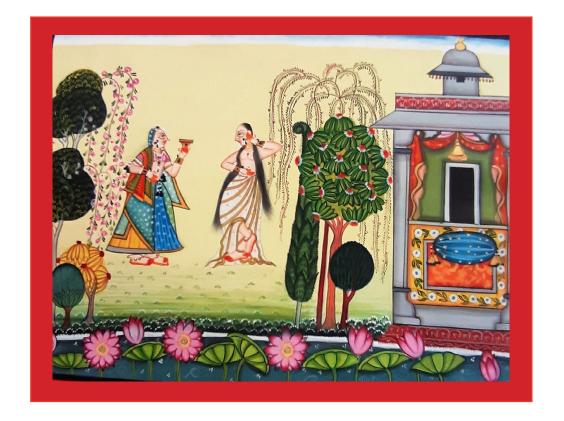

# Basobli paintings

- by emerging young artists

CODE: VS001

SIZE: 27 x 34 cm

PRICE: 2,500

SIZE: 35 x 27 cm

PRICE: 2,500

CODE: VS003

SIZE: 27.5 x 34.5 cm

PRICE: 2,500

CODE: VS004

**SIZE:** 35 x 27 cms

PRICE: 2,500

CODE: VS005

SIZE: 27 x 34 cm

PRICE: 3,500

SIZE: 27 x 34.5 cm

PRICE: 3,000

CODE: VS0019

SIZE: 27.5 x 35 cm

PRICE: 5,000

CODE: VS009

SIZE: 29 x 27.5 cm

PRICE: 2,500

SIZE: 27 x 34.5 cm

PRICE: 2,500

CODE: VS0015

SIZE: 27.5 x 27.5 cm

PRICE: 2,500

CODE: VS0016

SIZE: 26 x 26 cm

PRICE: 2,500