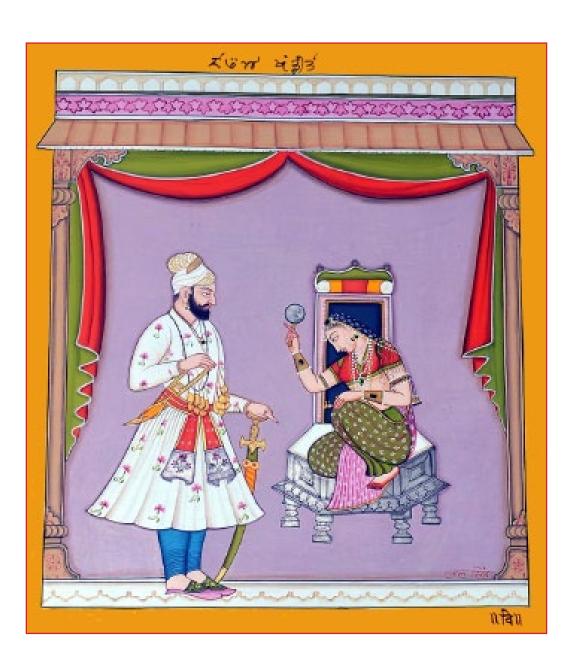

# Basobli paintings

- by senior artists

CODE: VS006

SIZE: 26.5 x 22.5 cm

PRICE: 14,000

CODE: VS007

SIZE: 23 x 23 cm

PRICE: 13,000

SIZE: 27 x 26 cm

PRICE: 15,000

CODE: VS008

**SIZE:** 23 x 23 cm

PRICE: 15,000

CODE: VS0020

**SIZE:** 21.5 x 20.5 cm

PRICE: 12,000

CODE: VS0013

**SIZE:** 24 x 23 cm

PRICE: 15,000

SIZE: 24 x 24 cm

PRICE: 15,000

CODE: VS0017

SIZE: 30.5 x 27 cm

PRICE: 13,000

CODE: VS0018

SIZE: 24 x 22 cm

PRICE: 13,000