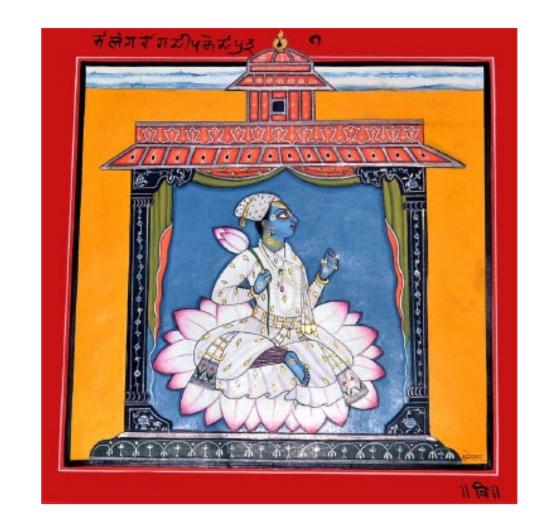

The Basohli Paintings have peculiar characteristics, stylized faces dominated by the large intense eyes. The most astonishing quality of Basohli painting is the use of homemade colors made from the roots flowers, leaves and barks of the trees.

# Basobli paintings

- by senior artists

CODE: VS006

SIZE: 26.5 x 22.5 cm

PRICE: 14,000

CODE: VS007

SIZE: 23 x 23 cm

PRICE: 13,000

SIZE: 27 x 26 cm

PRICE: 15,000

CODE: VS008

**SIZE:** 23 x 23 cm

PRICE: 15,000

CODE: VS0020

**SIZE:** 21.5 x 20.5 cm

PRICE: 12,000