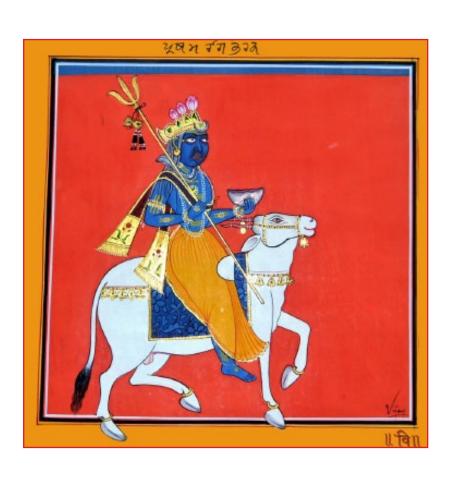

The Basohli Paintings have peculiar characteristics, stylized faces dominated by the large intense eyes. The most astonishing quality of Basohli painting is the use of homemade colors made from the roots flowers, leaves and barks of the trees.

## Basobli paintings

| by senior artists | 01 |
|-------------------|----|
|                   |    |

- by emerging young artists 04

**છ**જાજા

# Basobli paintings

- by senior artists

CODE: VS006

SIZE: 26.5 x 22.5 cm

PRICE: 14,000

CODE: VS007

SIZE: 23 x 23 cm

PRICE: 13,000