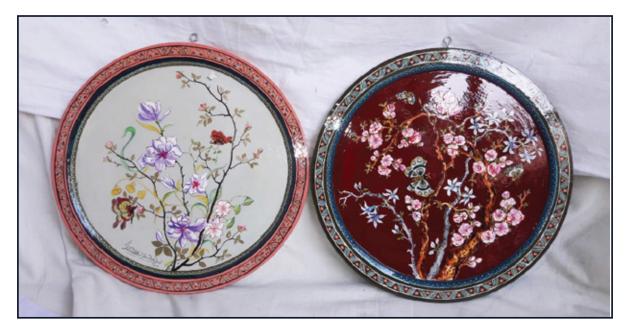

hand-done relief work.

Top row: WP01 / WP02 Bottom row: WP03 / WP04

Wall Decoration Plates: 12" Diameter

INR 2500 each

Handpainted with gloss varnish. Can be hung on a wall.

Buy or order with Iqbal +91 78895 59549 (Whatsapp) +91 99065 19250 Contact Iqbal Wani +91 78895 59549 (Whatsapp) +91 99065 19250