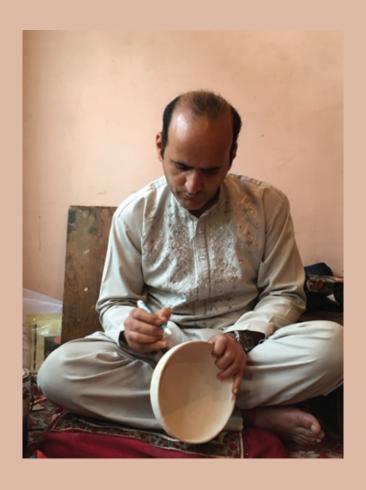

## Iqbal Wani

Kashmiri Papier Maché Naqqash

Iqbal Wani is a traditional papier maché craftsman (Naqqash) from Srinagar. Within the Naqqash community, Iqbal and his brothers specialise in relief art on Papier Maché. At this time, Iqbal and his family would benefit immensely by sales of stock available with him. He is also open to orders. In the next pages are a small selection of available products, most produced and designed with **Commitment to Kashmir**, a trust devoted to the support of the crafts of the Kashmir valley.