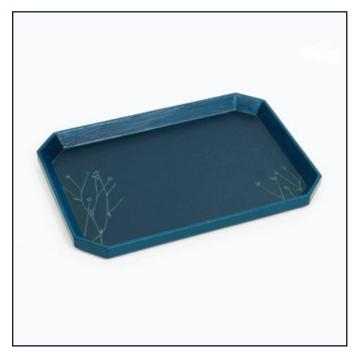

Dal lake and surroundings.

**TR20** Rajbagh Collection (Blue)
Handpainted Service Tray

TR21 Rajbagh Collection (Olive)
Handpainted Service Tray

13.5" x 9.5": INR 3675

13.5" x 9.5": INR 3675

Tray features flowers in relief work on the side. Matt finish.

Can we wiped clean with moist cloth.

Tray features flowers in relief work on the side. Matt finish. Can be wiped clean with moist cloth.

**TR22** A Fence in my Garden Handpainted Service Tray

**TR23** Rajbagh Collection Handpainted Service Tray