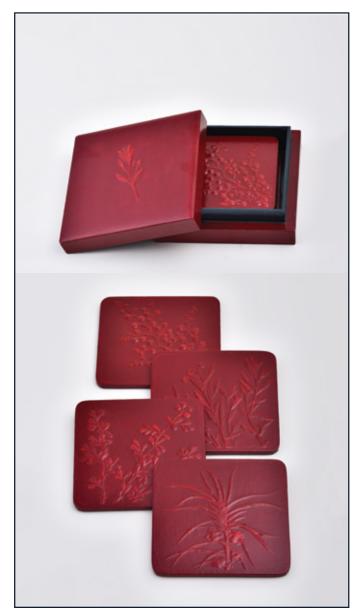

CW24 Rajbagh Collection Coaster Box with 4 Coasters **INR 1600** 

Features botanical motifs in Features botanical motifs in hand-done relief work.

CW25 Rajbagh Collection Coaster Box with 4 Coasters **INR 1600** 

hand-done relief work.

Top row: WP01 / WP02 Bottom row: WP03 / WP04

Wall Decoration Plates: 12" Diameter

INR 2500 each

Handpainted with gloss varnish. Can be hung on a wall.

Buy or order with Iqbal +91 78895 59549 (Whatsapp) +91 99065 19250 Contact Iqbal Wani +91 78895 59549 (Whatsapp) +91 99065 19250