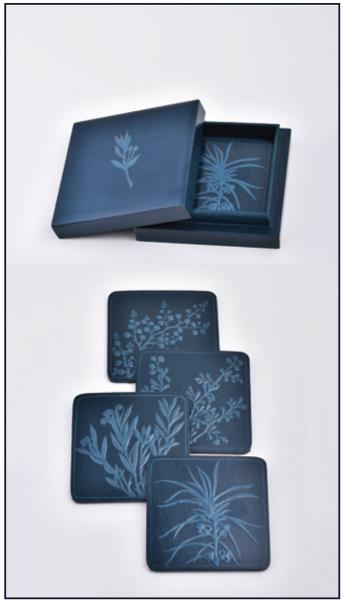

CW24 Rajbagh Collection Coaster Box with 4 Coasters **INR 1600** 

Features botanical motifs in Features botanical motifs in hand-done relief work.

CW25 Rajbagh Collection Coaster Box with 4 Coasters **INR 1600** 

hand-done relief work.

Top row: WP01 / WP02 Bottom row: WP03 / WP04

Wall Decoration Plates: 12" Diameter

INR 2500 each

Handpainted with gloss varnish. Can be hung on a wall.

Buy or order with Iqbal +91 78895 59549 (Whatsapp) +91 99065 19250 Contact Iqbal Wani +91 78895 59549 (Whatsapp) +91 99065 19250