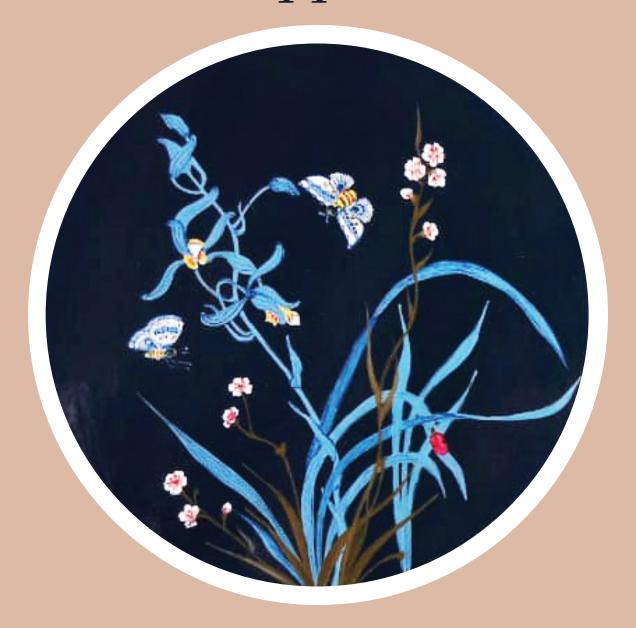

hand-done relief work.

Top row: WP01 / WP02 Bottom row: WP03 / WP04

Wall Decoration Plates: 12" Diameter

INR 2500 each

Handpainted with gloss varnish. Can be hung on a wall.

Buy or order with Iqbal +91 78895 59549 (Whatsapp) +91 99065 19250 Contact Iqbal Wani +91 78895 59549 (Whatsapp) +91 99065 19250