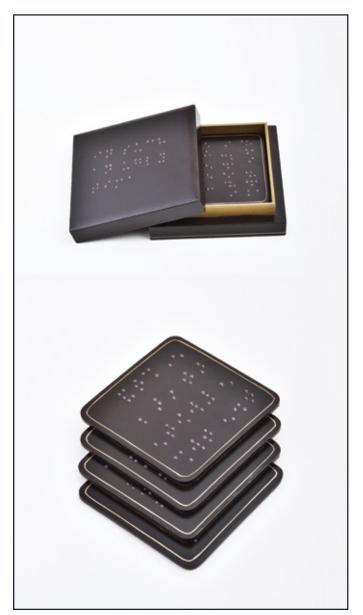

Tray features flowers in relief work on the side. Matt finish. Can we wiped clean with moist cloth.

CW22 Braille Collection
Coaster Box with 4 Coasters
INR 1200

INR 1200

Braille message: In ugly

CW23 Braille Collection

Coaster Box with 4 Coasters

Braille message: In ugly times like these, the true protest is beauty.

Braille message: In ugly times like these, the true protest is beauty.

Buy or order with Iqbal +91 78895 59549 (Whatsapp) +91 99065 19250