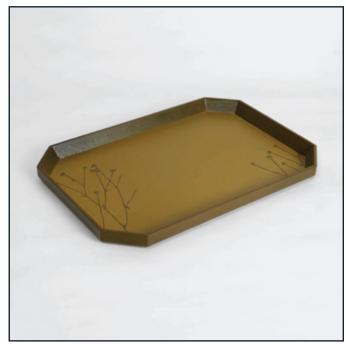

Dal lake and surroundings.

**TR20** Rajbagh Collection (Blue)
Handpainted Service Tray

TR21 Rajbagh Collection (Olive)
Handpainted Service Tray

13.5" x 9.5": INR 3675

13.5" x 9.5": INR 3675

Tray features flowers in relief work on the side. Matt finish.

Can we wiped clean with moist cloth.

Tray features flowers in relief work on the side. Matt finish. Can be wiped clean with moist cloth.

**TR22** A Fence in my Garden Handpainted Service Tray

**TR23** Rajbagh Collection Handpainted Service Tray