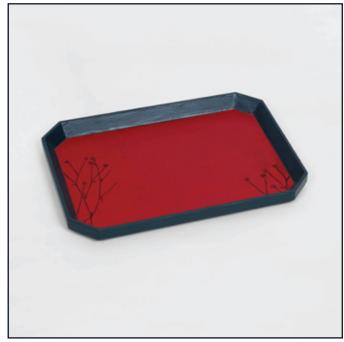

13.5" x 9.5": INR 3950

10.5" x 7.5": INR 3000

13.5" x 9.5": INR 3675

Tray features flowers on one side and a barb wire pattern in self-relief on the other.

Matt finish. Can we wiped clean with moist cloth.

Tray features flowers in relief work on the side. Matt finish. Can we wiped clean with moist cloth.

CW22 Braille Collection
Coaster Box with 4 Coasters
INR 1200

INR 1200

Braille message: In ugly

CW23 Braille Collection