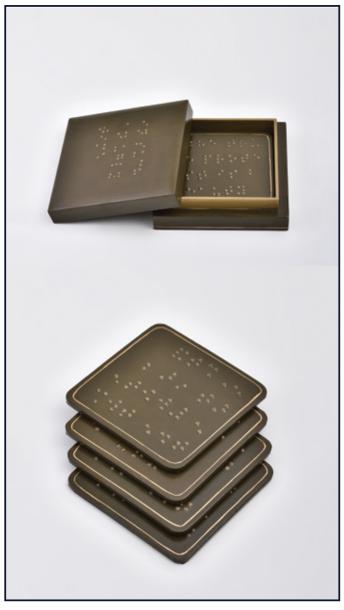

Tray features flowers in relief work on the side. Matt finish. Can we wiped clean with moist cloth.

CW22 Braille Collection
Coaster Box with 4 Coasters
INR 1200

INR 1200

Braille message: In ugly

CW23 Braille Collection

Coaster Box with 4 Coasters

Braille message: In ugly times like these, the true protest is beauty.

Braille message: In ugly times like these, the true protest is beauty.

Buy or order with Iqbal +91 78895 59549 (Whatsapp) +91 99065 19250