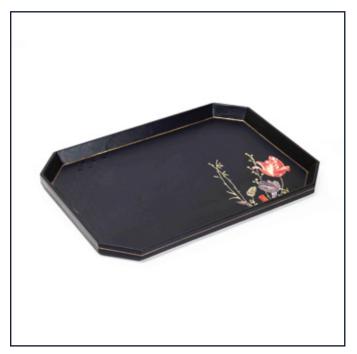

Can we wiped clean with moist cloth.

Tray features flowers in relief work on the side. Matt finish. Can be wiped clean with moist cloth.

**TR22** A Fence in my Garden Handpainted Service Tray

**TR23** Rajbagh Collection Handpainted Service Tray

13.5" x 9.5": INR 3950

10.5" x 7.5": INR 3000

13.5" x 9.5": INR 3675

Tray features flowers on one side and a barb wire pattern in self-relief on the other.

Matt finish. Can we wiped clean with moist cloth.