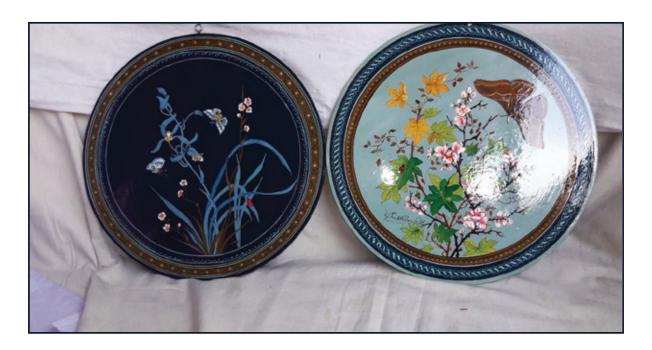

hand-done relief work.

Top row: WP01 / WP02 Bottom row: WP03 / WP04

Wall Decoration Plates: 12" Diameter

INR 2500 each

Handpainted with gloss varnish. Can be hung on a wall.

Buy or order with Iqbal +91 78895 59549 (Whatsapp) +91 99065 19250 Contact Iqbal Wani +91 78895 59549 (Whatsapp) +91 99065 19250